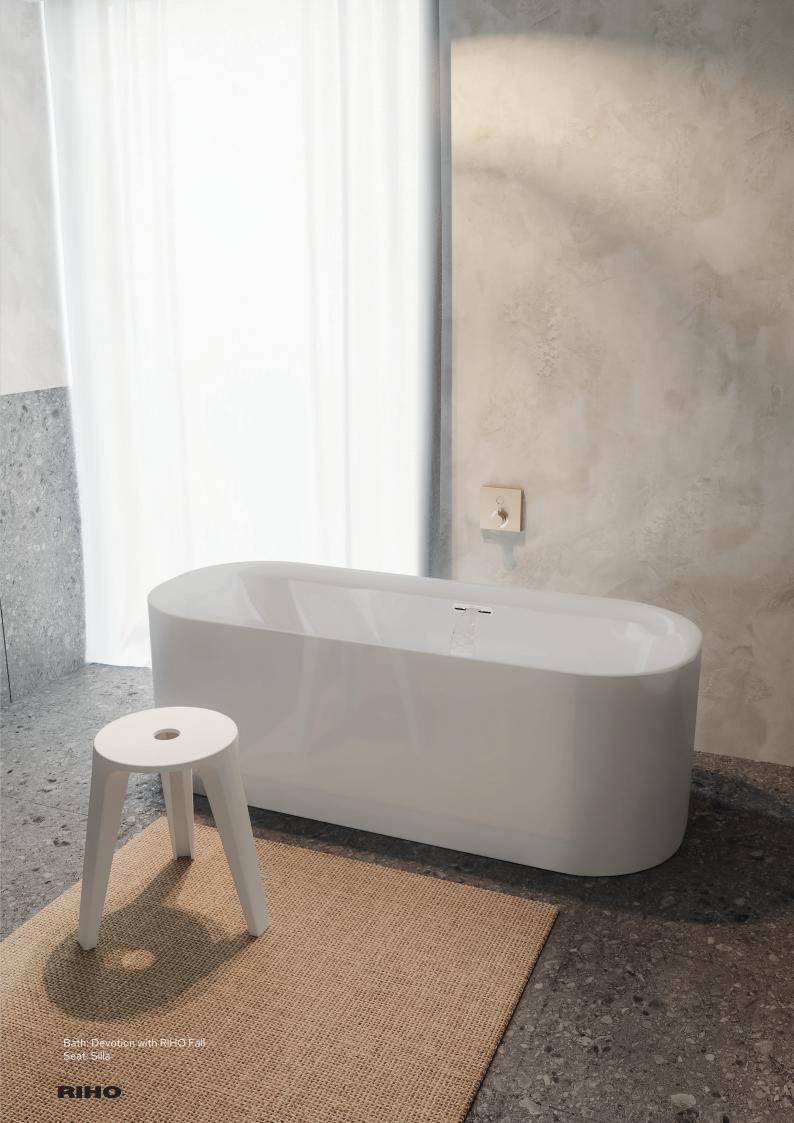

## RIHO Fall

#### Bath filler with overflow

RIHO offers the RIHO Fall with many acrylic baths: a bath filler via the overflow. The RIHO Fall is stylishly incorporated in the bathtub and fits perfectly in every bathroom. For operation, you use a built-in tap that you can choose according to your own taste. The bath filler comes standard in chrome. Other colours are optionally available.