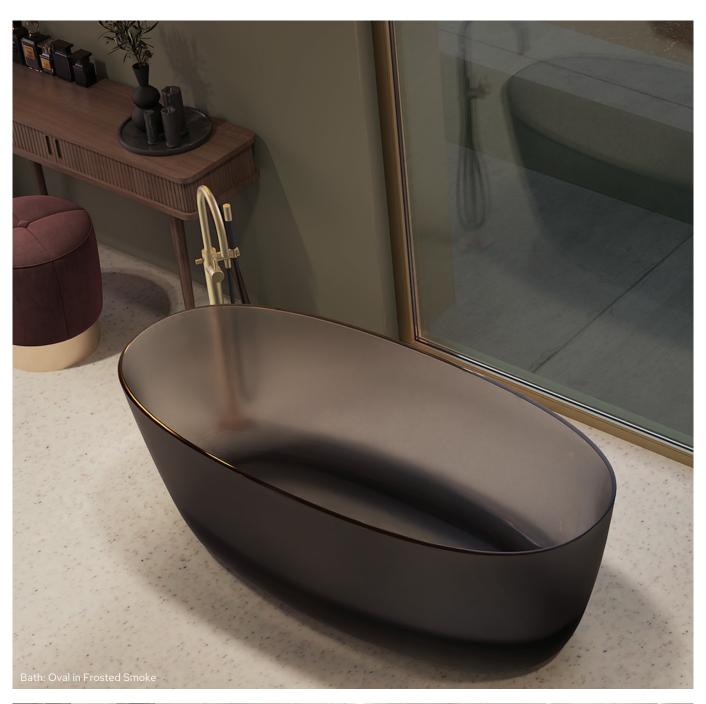

# Your style, your bathroom

The RIHO Solid Surface products have a timeless design thanks to the clean lines and pure look.

Solid Surface is a very strong and pore-free material, therefore durable and easy to maintain. It is perfectly suitable for baths, showers, washbasins and wash bowls and is a smart long-term choice.

#### Why RIHO's Solid Surface?

- √ Easy to maintain
- √ Durable material
- ✓ High-end design, beautiful shapes and clean lines
- ✓ Our Solid collection is designed in-house and produced from our own moulds
- ✓ Matching wash bowls, shower tray and accessories
- √ Trendsetter in design and comfort