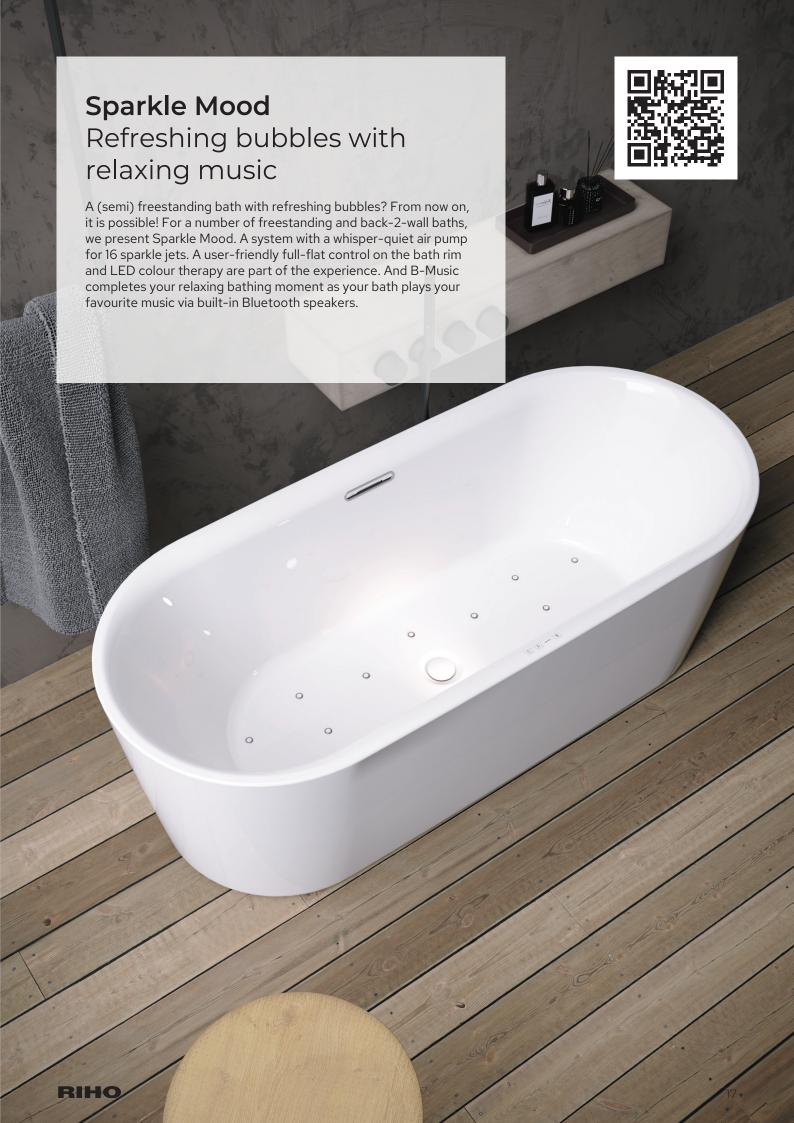

#### Wellness

Would you prefer a whirlpool in your bathroom? You can! Several freestanding acrylic baths have Sparkle Mood as an option. You can also choose from various RIHOPools in the built-in baths. Go for ultimate luxury with a bath from the Thermae collection.

#### Listen to your favourite music through your bath!

\*\*

With the Joy and Bliss RIHOpools, it is possible to turn your bath into a speaker. So you can listen to music in your bath without seeing a speaker. Connect your device via bluetooth and play!