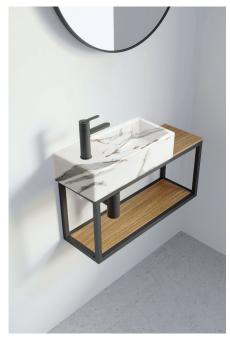

# New: Marmic Fountain

New to the Livit range this year is Marmic Fountain. A washbasin in the same marble look as the Marmic wash bowls.

The basins are available in white or black.