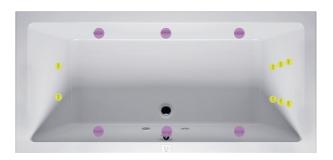

#### A moment to yourself Time for me-time

And it can be in your own home. With RIHOpools, we offer you a beautiful choice of whirlpools.

With our whirlpools, you can create your own wellness space at home. Great for relaxing after a busy day.

#### **Choose from 4 whirlpool systems**

RIHOpools are available in four systems: Air, Flow, Joy and Bliss. They all have specific functions and features. We build the system you choose into your favourite acrylic bath. So you get a stylish RIHO pool to relax in at home.

#### Listen to your favourite music through your bath!

\*\*

With the Joy and Bliss RIHOpools, it is possible to turn your bath into a speaker. So you can listen to music in your bath without seeing a speaker. Connect your device via bluetooth and play!

#### Which RIHOpool do you choose?

## RIHOPOOL AIR WONDERFULLY RELAXING

- 11 aerojets (relaxing bubbles)
- 1 white light
- Electronic control
- Automatic dry-blowing function
- · Aero heater

## RIHOPOOL JOY TO FULLY ENJOY

- 14 relaxing aerojets with 5 intensity levels
- 14 hydrojets (massage jets)
- Moodlight
- Music/Bluetooth function
- Electronic control
- Automatic and manual dry-blowing function (aerojets)
- · Aero heater

## RIHOPOOL FLOW THE POWER OF A MASSAGE

- 14 hydrojets (massage jets)
- 1 white light
- · Electronic control

## RIHOPOOL BLISS WELLNESS EXPERIENCE AT HOME

- 16 relaxing aerojets with 5 intensity levels
- 16 hydrojets (massage jets)
- Moodlight
- Music/Bluetooth + radio function
- · Electronic control
- Automatic and manual dry-blowing function (aerojets)
- Cleaning function
- Heating function (when using hydrojets)
- Child-lock
- Aero heater