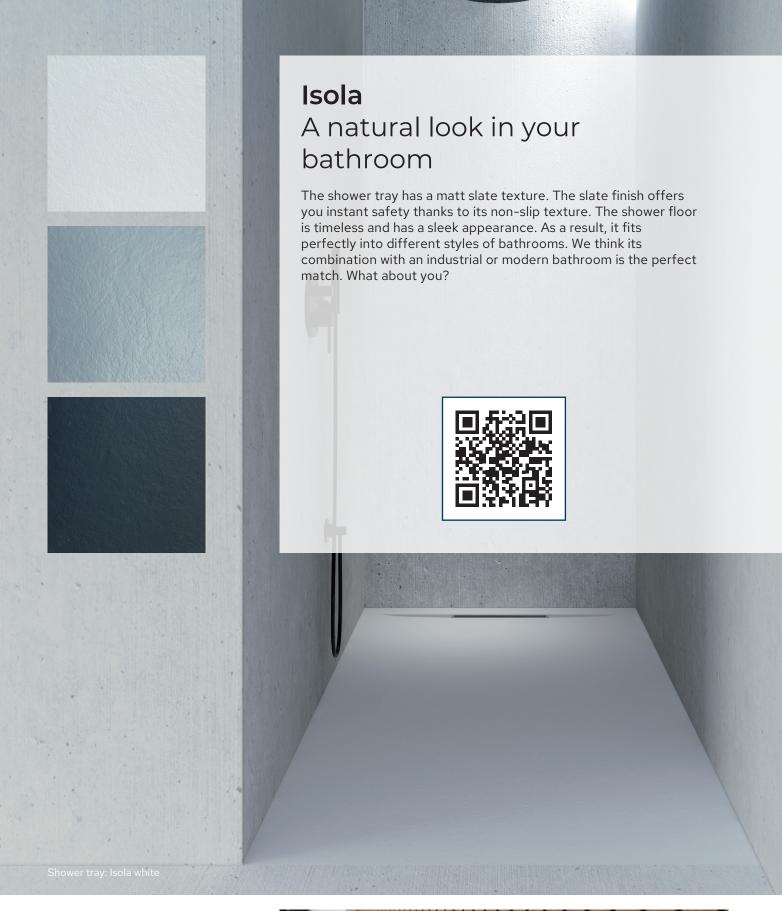

# Shower trays

RIHO shower floors offer a solution for every bathroom. Thanks to the different formats and materials, the possibilities are vast.

The subtle and, above all, cleverly incorporated drain ensures that you have efficient water drainage. So you won't be bothered by water overflow outside the shower. Have you been dreaming of an open walk-in shower for years? Then Isola is your best choice.