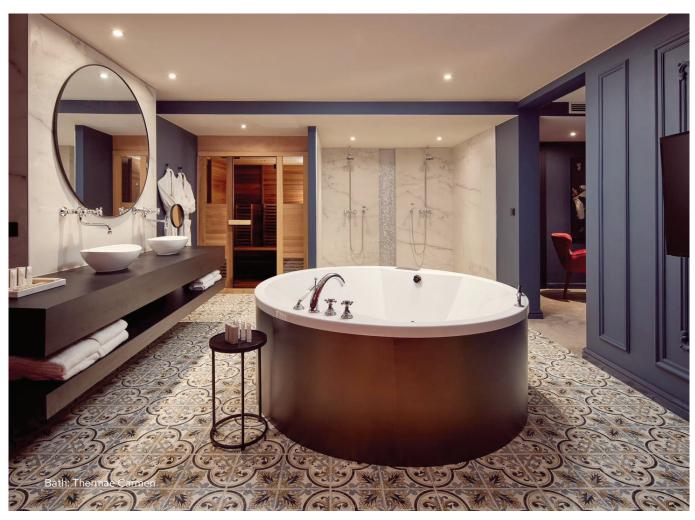

#### Wellness

Would you prefer a whirlpool in your bathroom? You can! Several freestanding acrylic baths have Sparkle Mood as an option. You can also choose from various RIHOPools in the built-in baths. Go for ultimate luxury with a bath from the Thermae collection.

28 RIHO

A thermae bath is a whirlpool bath with various functions that allow you to create the ultimate wellness experience.

The air and water jets provide a wonderful massage that relaxes your muscles and joints. The ergonomic design gives you the perfect lying shape, allowing your body to relax completely. Using a whirlpool also gives you new energy and boosts your performance.