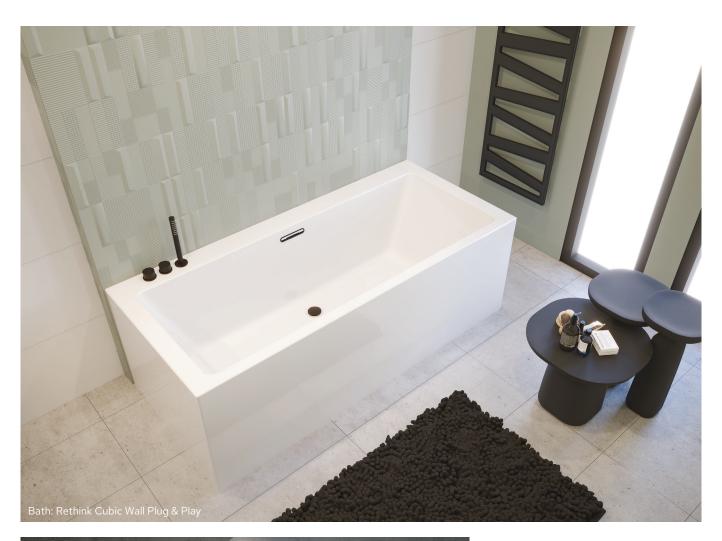

#### Rethink Less chrome = more style

Rethink: a beautiful series of RIHO built-in baths that have a number of features in common. Besides a beautiful slim 20 mm bath rim, the baths have a neatly finished overflow and a pop-up drain in the colour of the bath. The overflow and pop-up finish are available in several colours. Chrome details are no longer present. Meet the Rethink Cubic and the Rethink Space.

- Optional various colours of overflow covers and plugs
- Thin bath rim
- · Available with RIHO Fall
- · Available as Plug & Play
- With whirlpool systems

# Plug & Play A built-in bath with the look and feel of a semifreestanding tub With a number of RIHO acrylic built-in baths in high-gloss white, you can choose a 'Plug & Play' option. The sides of the bath are then fitted with seamlessly glued panels in the same acrylic material as the bath. A bathtub surround is then no longer necessary. You create a semi-freestanding bath with a modern, fresh look. You can also choose a Back-to-Wall Plug & Play option: three sides fitted with bonded acrylic panels. Bath: Rethink Cubic Plug & Play 2 RIHC