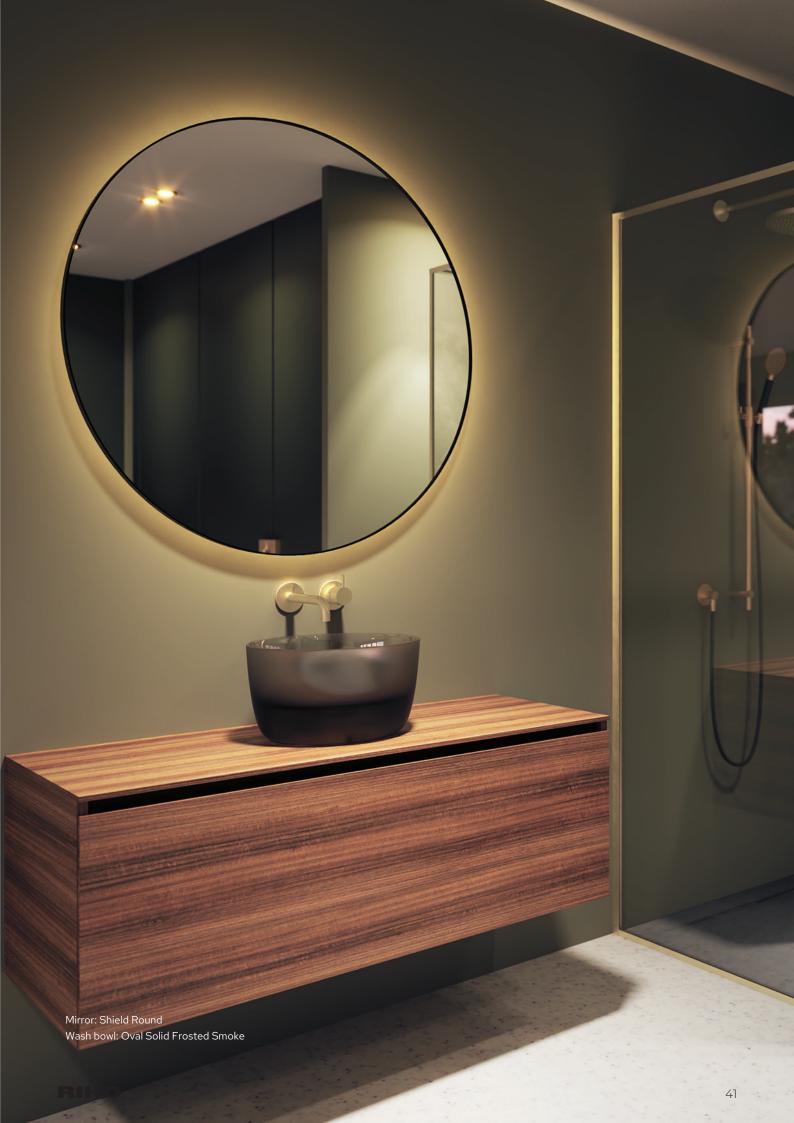

# FromScratch furniture collection

FromScratch is the high-end furniture collection of RIHO. In addition to the beautiful design, the materials used are also of a high quality.

In this collection, you can choose between the Solid Surface washbasin, the Solid Surface cover plate or a decor cover plate in combination with one of our Solid Surface bowls. These wash bowls combine beautifully with our Solid Surface bathtubs.