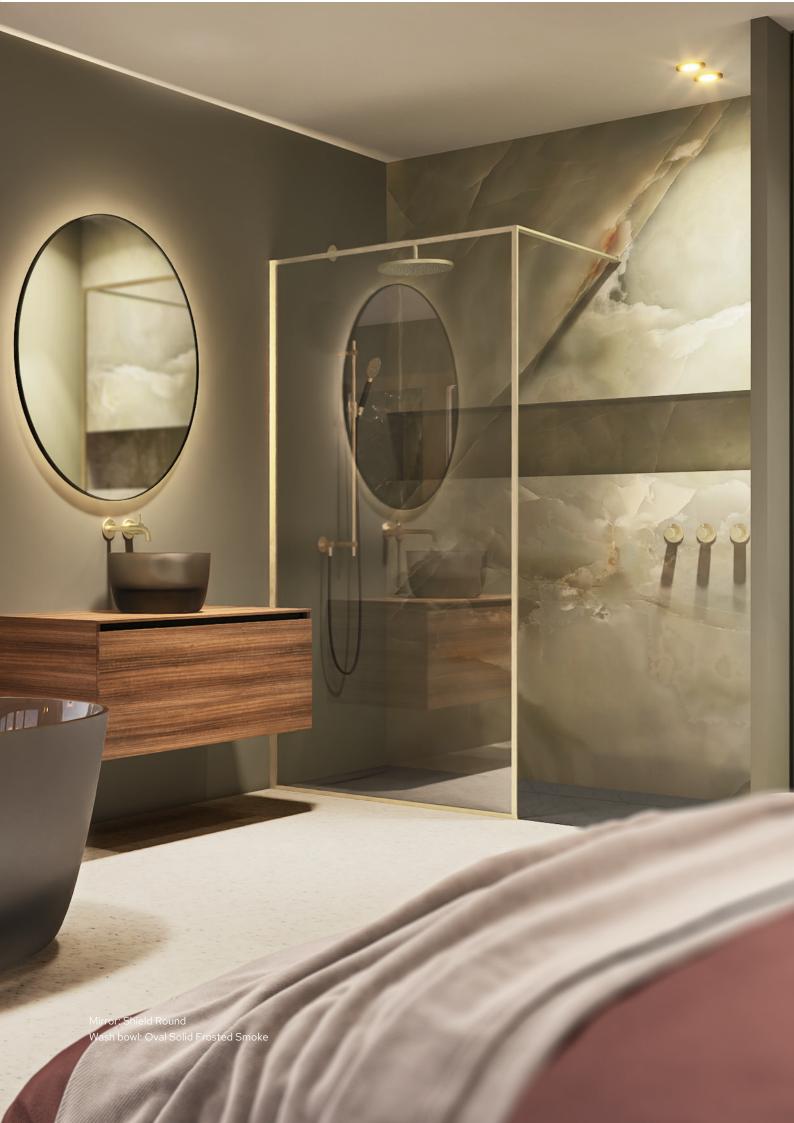

# FromScratch furniture collection

FromScratch is the high-end furniture collection of RIHO. In addition to the beautiful design, the materials used are also of a high quality.

In this collection, you can choose between the Solid Surface washbasin, the Solid Surface cover plate or a decor cover plate in combination with one of our Solid Surface bowls. These wash bowls combine beautifully with our Solid Surface bathtubs.