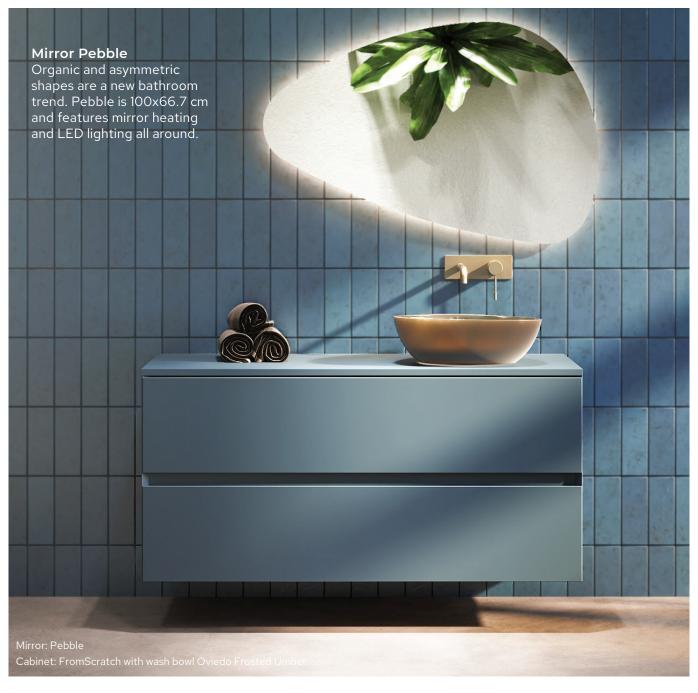

# FromScratch furniture collection

FromScratch is the high-end furniture collection of RIHO. In addition to the beautiful design, the materials used are also of a high quality.

In this collection, you can choose between the Solid Surface washbasin, the Solid Surface cover plate or a decor cover plate in combination with one of our Solid Surface bowls. These wash bowls combine beautifully with our Solid Surface bathtubs.