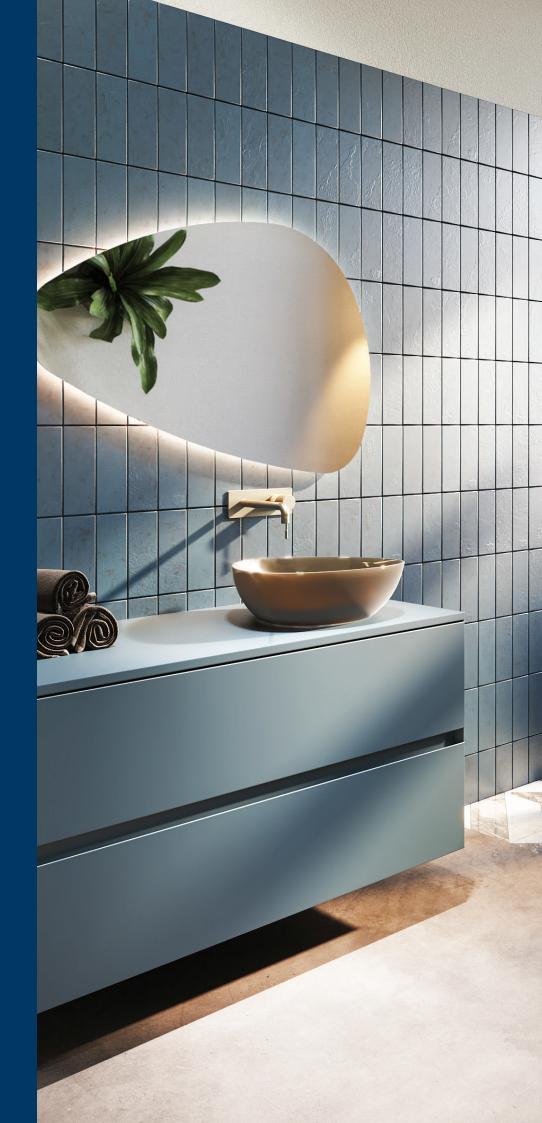

# FromScratch furniture collection

FromScratch is the high-end furniture collection of RIHO. In addition to the beautiful design, the materials used are also of a high quality.

In this collection, you can choose between the Solid Surface washbasin, the Solid Surface cover plate or a decor cover plate in combination with one of our Solid Surface bowls. These wash bowls combine beautifully with our Solid Surface bathtubs.

- Made in Belgium
- Extensive colour palette
- Large selection of Solid Surface wash bowls
- Mitred drawers possible

A stylish quality bathroom with unique details, that's Livit. With Livit, you choose a high-quality, modular furniture concept with a modern and contemporary touch, beautiful decors and fine thin drawer fronts.

The collection is built around beautiful washbasins and wash bowls that can be combined with a base cabinet, frame or both. Be sure to discover our ceramic washbasins in beautiful marble finish. Combined with our stylish decors, this delivers a classy piece of furniture for everyone's bathroom. Also be sure to check out the new decors with wood and marble combined.