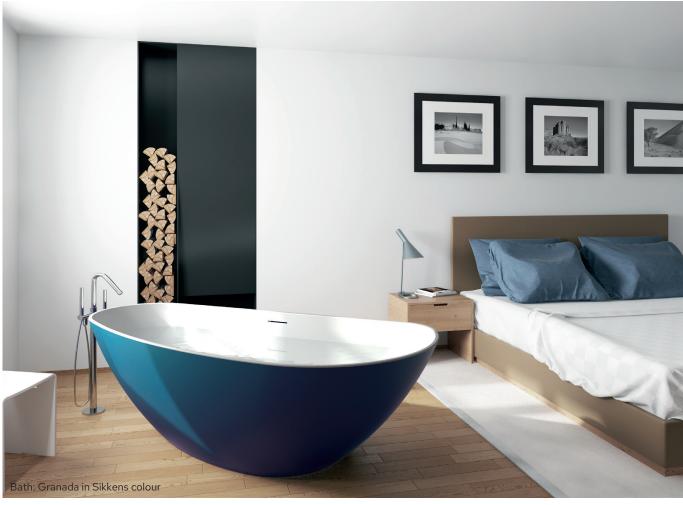

#### Freestanding acrylic baths Your style, your bathroom

A freestanding bathtub gives your bathroom an instant upgrade. It gives the room a luxurious feel thanks to its chic look. In addition, a freestanding bath offers you numerous possibilities because you can place it anywhere. Is a fully freestanding bath not possible after all? Then choose a semi-freestanding version, which requires less space yet retains the practical features of a freestanding bath. Win-win!