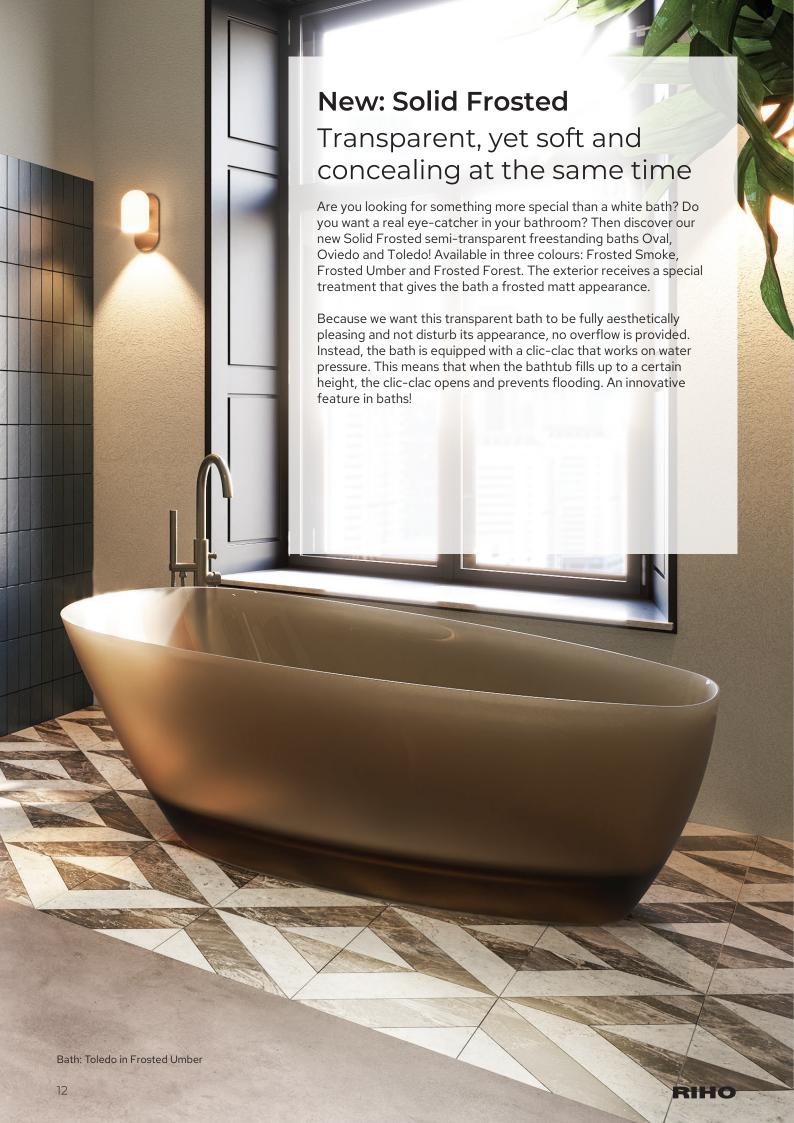

# Your style, your bathroom

The RIHO Solid Surface products have a timeless design thanks to the clean lines and pure look.

Solid Surface is a very strong and pore-free material, therefore durable and easy to maintain. It is perfectly suitable for baths, showers, washbasins and wash bowls and is a smart long-term choice.

#### Why RIHO's Solid Surface?

- √ Easy to maintain
- √ Durable material
- ✓ High-end design, beautiful shapes and clean lines
- ✓ Our Solid collection is designed in-house and produced from our own moulds
- ✓ Matching wash bowls, shower tray and accessories
- √ Trendsetter in design and comfort