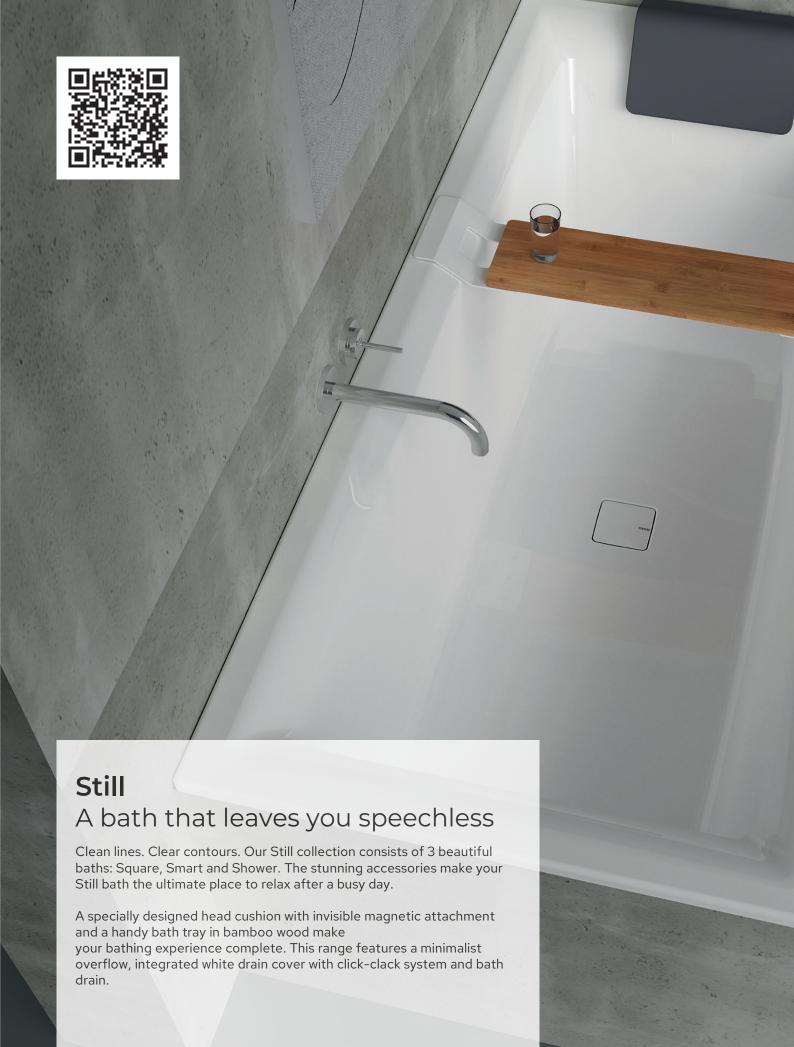

f options and for everyone's budget, it's up to you.

#### ADVANTAGES OF ACRYLIC BATHS

- Smooth and porefree surface
- Hygienic and easy to clean
- UV-resistant
- Provides a pleasantly warm surface
- Durable
- Light weight







#### Rethink Less chrome = more style

Rethink: a beautiful series of RIHO built-in baths that have a number of features in common. Besides a beautiful slim 20 mm bath rim, the baths have a neatly finished overflow and a pop-up drain in the colour of the bath. The overflow and pop-up finish are available in several colours. Chrome details are no longer present. Meet the Rethink Cubic and the Rethink Space.

- Optional various colours of overflow covers and plugs
- Thin bath rim
- · Available with RIHO Fall
- · Available as Plug & Play
- With whirlpool systems





# Plug & Play A built-in bath with the look and feel of a semifreestanding tub With a number of RIHO acrylic built-in baths in high-gloss white, you can choose a 'Plug & Play' option. The sides of the bath are then fitted with seamlessly glued panels in the same acrylic material as the bath. A bathtub surround is then no longer necessary. You create a semi-freestanding bath with a modern, fresh look. You can also choose a Back-to-Wall Plug & Play option: three sides fitted with bonded acrylic panels. Bath: Rethink Cubic Plug & Play 2 RIHC





#### THE ADVANTAGES:

- Quick installation, pre-assembled with leg set: "Plug & Play"
- Bath can be simply installed on the bathroom floor
- When renovating, the bath can be placed over the old bath position
- No grouting and limited number of seal