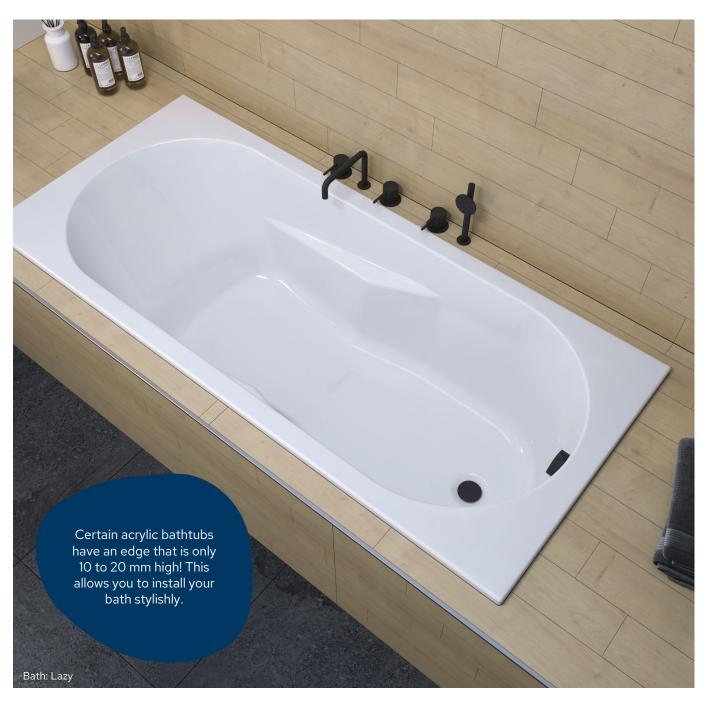

#### Rethink Less chrome = more style

Rethink: a beautiful series of RIHO built-in baths that have a number of features in common. Besides a beautiful slim 20 mm bath rim, the baths have a neatly finished overflow and a pop-up drain in the colour of the bath. The overflow and pop-up finish are available in several colours. Chrome details are no longer present. Meet the Rethink Cubic and the Rethink Space.

- Optional various colours of overflow covers and plugs
- Thin bath rim
- · Available with RIHO Fall
- · Available as Plug & Play
- With whirlpool systems