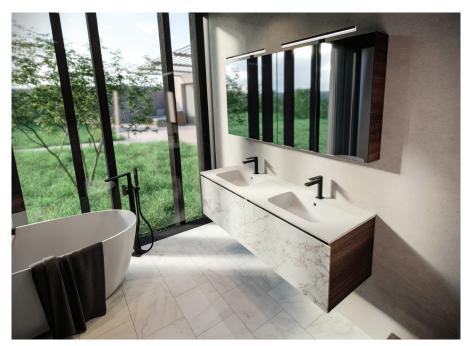

# FromScratch furniture collection

FromScratch is the high-end furniture collection of RIHO. In addition to the beautiful design, the materials used are also of a high quality.

In this collection, you can choose between the Solid Surface washbasin, the Solid Surface cover plate or a decor cover plate in combination with one of our Solid Surface bowls. These wash bowls combine beautifully with our Solid Surface bathtubs.