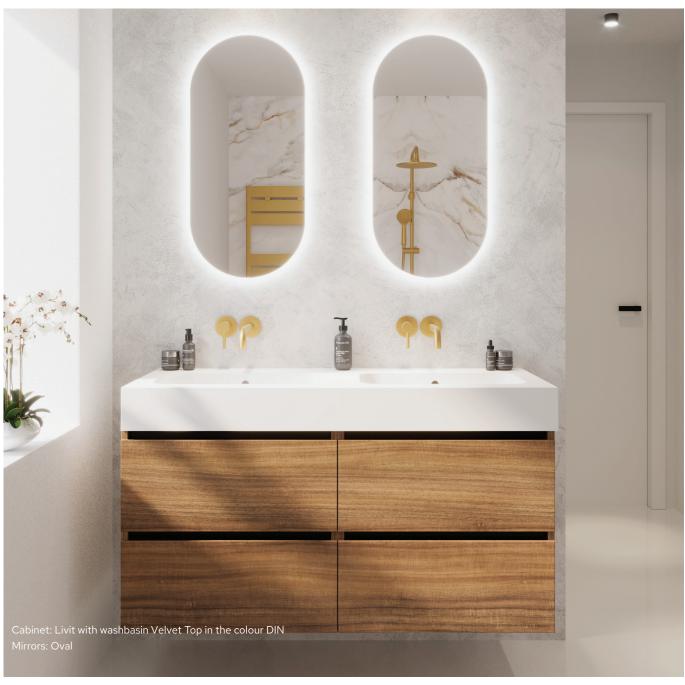

# New: Marmic Fountain

New to the Livit range this year is Marmic Fountain. A washbasin in the same marble look as the Marmic wash bowls.

The basins are available in white or black.