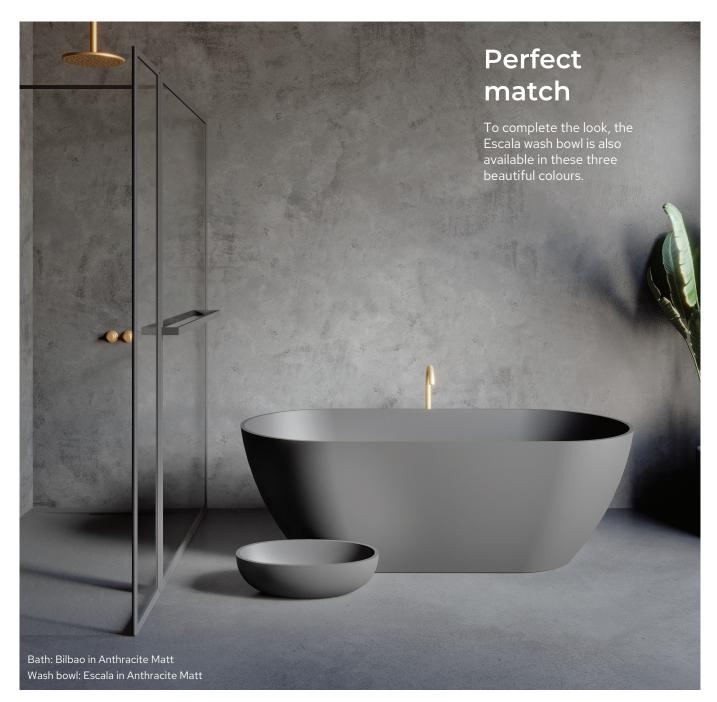

#### Earthy tones in the bathroom

For a stylish bathroom with natural tones, the Bilbao bath and Escala wash bowl in one of these full solid colours are perfect: Moss Green, Pebble Grey and Anthracite Matt.

For a beautiful concrete-look bathroom, match the Bilbao and Escala in anthracite with the Isola shower floor in anthracite.

Like the white variants, these freestanding baths and wash bowls consist of the same material and colour throughout. This makes them very durable, maintenance-friendly and scratch-resistant.