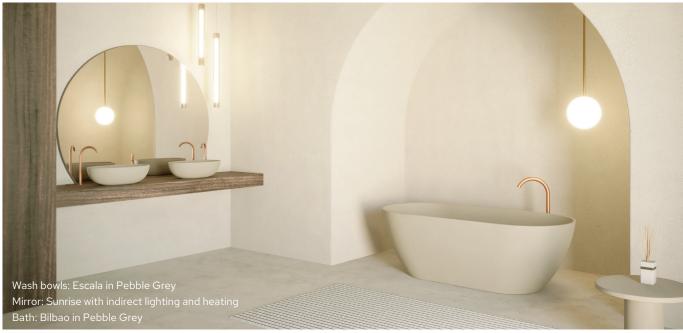

#### Earthy tones in the bathroom

For a stylish bathroom with natural tones, the Bilbao bath and Escala wash bowl in one of these full solid colours are perfect: Moss Green, Pebble Grey and Anthracite Matt.

For a beautiful concrete-look bathroom, match the Bilbao and Escala in anthracite with the Isola shower floor in anthracite.

Like the white variants, these freestanding baths and wash bowls consist of the same material and colour throughout. This makes them very durable, maintenance-friendly and scratch-resistant.

Bilbao Solid Coloured is only available in 170x80 cm.