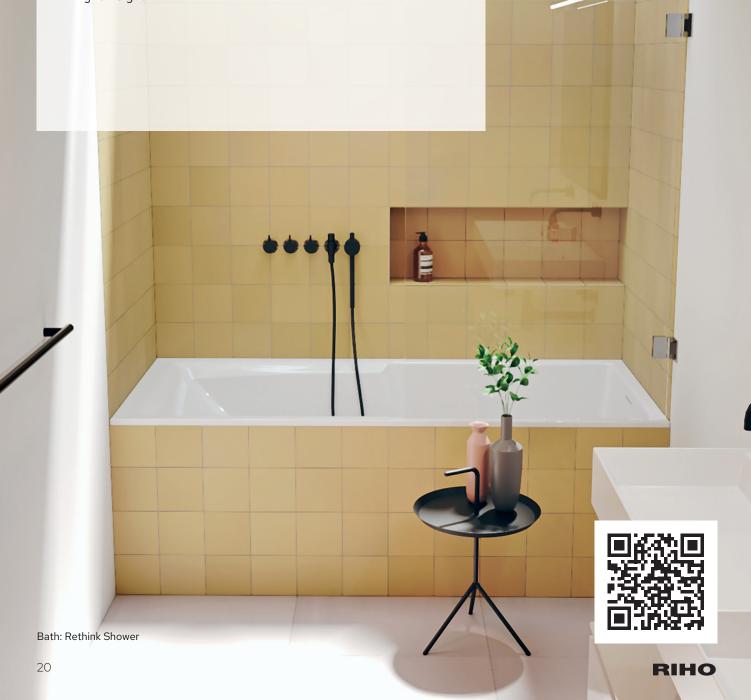

#### Rethink Less chrome = more style

Rethink: a beautiful series of RIHO built-in baths that have a number of features in common. Besides a beautiful slim 20 mm bath rim, the baths have a neatly finished overflow and a pop-up drain in the colour of the bath. The overflow and pop-up finish are available in several colours. Chrome details are no longer present. Meet the Rethink Cubic and the Rethink Space.