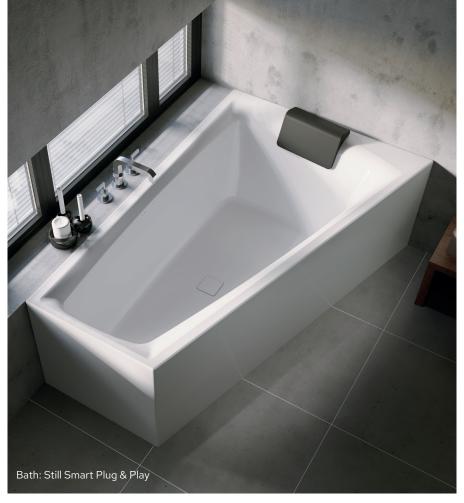

# Plug & Play A built-in bath with the look and feel of a semifreestanding tub With a number of RIHO acrylic built-in baths in high-gloss white, you can choose a 'Plug & Play' option. The sides of the bath are then fitted with seamlessly glued panels in the same acrylic material as the bath. A bathtub surround is then no longer necessary. You create a semi-freestanding bath with a modern, fresh look. You can also choose a Back-to-Wall Plug & Play option: three sides fitted with bonded acrylic panels. Bath: Rethink Cubic Plug & Play 2 RIHC

#### THE ADVANTAGES:

- Quick installation, pre-assembled with leg set: "Plug & Play"
- Bath can be simply installed on the bathroom floor
- When renovating, the bath can be placed over the old bath position
- No grouting and limited number of sealants
- Easy to keep clean
- Insulated casing (low heat loss)
- Available in a wide range of sizes and models
- Competitive price