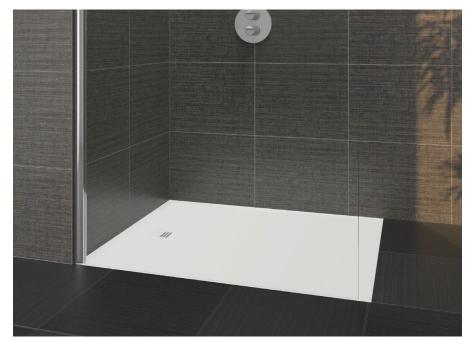

# Shower trays

RIHO shower floors offer a solution for every bathroom. Thanks to the different formats and materials, the possibilities are vast.

The subtle and, above all, cleverly incorporated drain ensures that you have efficient water drainage. So you won't be bothered by water overflow outside the shower. Have you been dreaming of an open walk-in shower for years? Then Isola is your best choice.