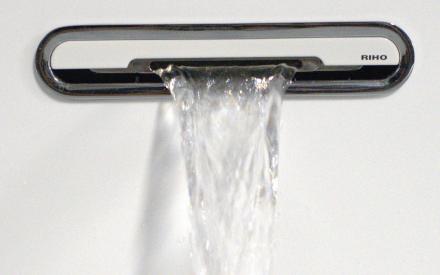

#### Bath filler with overflow

RIHO offers the RIHO Fall with many acrylic baths: a bath filler via the overflow. The RIHO Fall is stylishly incorporated in the bathtub and fits perfectly in every bathroom. For operation, you use a built-in tap that you can choose according to your own taste. The bath filler comes standard in chrome. Other colours are optionally available.