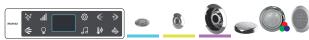

#### **Choose from 4 whirlpool systems**

RIHOpools are available in four systems: Air, Flow, Joy and Bliss. They all have specific functions and features. We build the system you choose into your favourite acrylic bath. So you get a stylish RIHO pool to relax in at home.

#### Listen to your favourite music through your bath!

\*\*

With the Joy and Bliss RIHOpools, it is possible to turn your bath into a speaker. So you can listen to music in your bath without seeing a speaker. Connect your device via bluetooth and play!