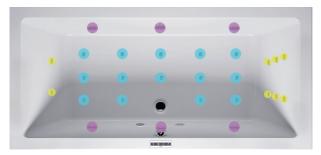

## RIHOPOOL JOY TO FULLY ENJOY

- 14 relaxing aerojets with 5 intensity levels
- 14 hydrojets (massage jets)
- Moodlight
- Music/Bluetooth function
- Electronic control
- Automatic and manual dry-blowing function (aerojets)
- · Aero heater

## RIHOPOOL BLISS WELLNESS EXPERIENCE AT HOME

- 16 relaxing aerojets with 5 intensity levels
- 16 hydrojets (massage jets)
- Moodlight
- Music/Bluetooth + radio function
- · Electronic control
- Automatic and manual dry-blowing function (aerojets)
- Cleaning function
- Heating function (when using hydrojets)
- Child-lock
- Aero heater