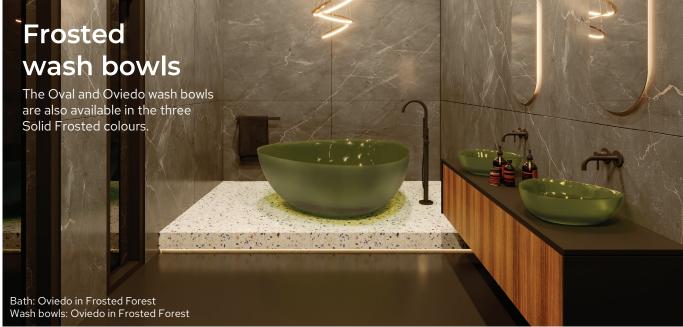

# Your style, your bathroom

The RIHO Solid Surface products have a timeless design thanks to the clean lines and pure look.

Solid Surface is a very strong and pore-free material, therefore durable and easy to maintain. It is perfectly suitable for baths, showers, washbasins and wash bowls and is a smart long-term choice.

#### Why RIHO's Solid Surface?

- √ Easy to maintain
- √ Durable material
- ✓ High-end design, beautiful shapes and clean lines
- ✓ Our Solid collection is designed in-house and produced from our own moulds
- ✓ Matching wash bowls, shower tray and accessories
- √ Trendsetter in design and comfort