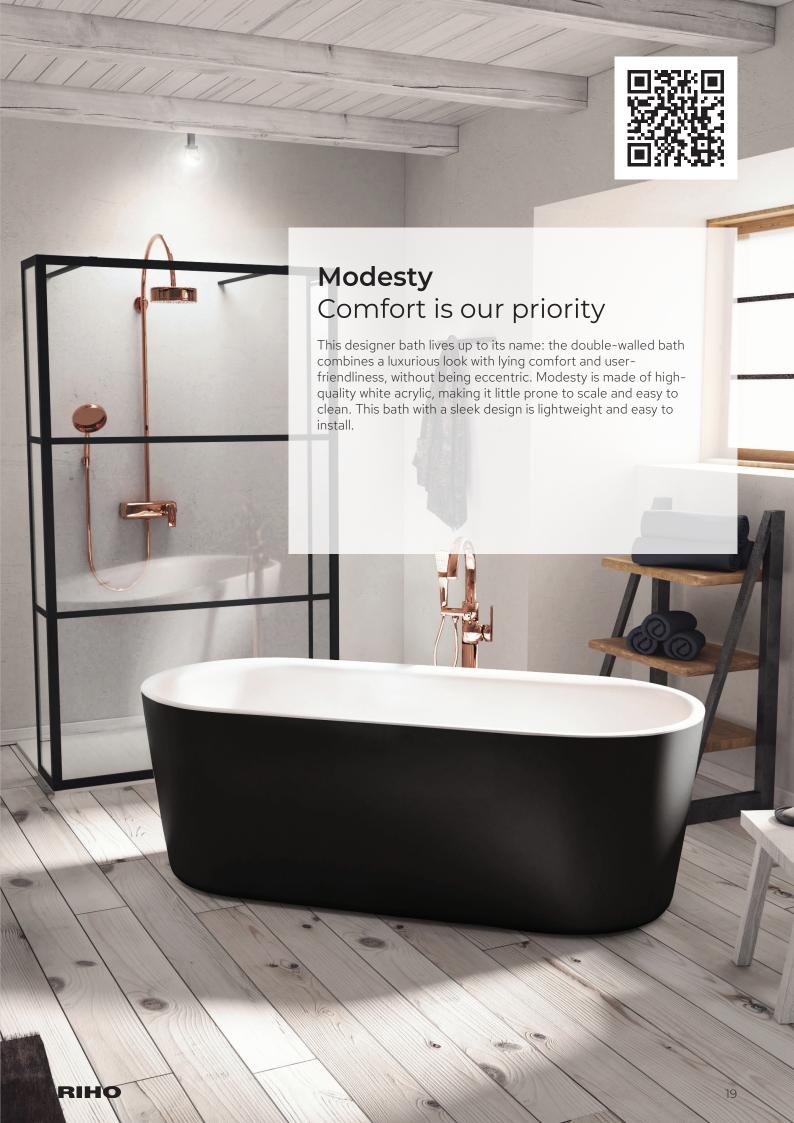

#### Freestanding acrylic baths Your style, your bathroom

A freestanding bathtub gives your bathroom an instant upgrade. It gives the room a luxurious feel thanks to its chic look. In addition, a freestanding bath offers you numerous possibilities because you can place it anywhere. Is a fully freestanding bath not possible after all? Then choose a semi-freestanding version, which requires less space yet retains the practical features of a freestanding bath. Win-win!