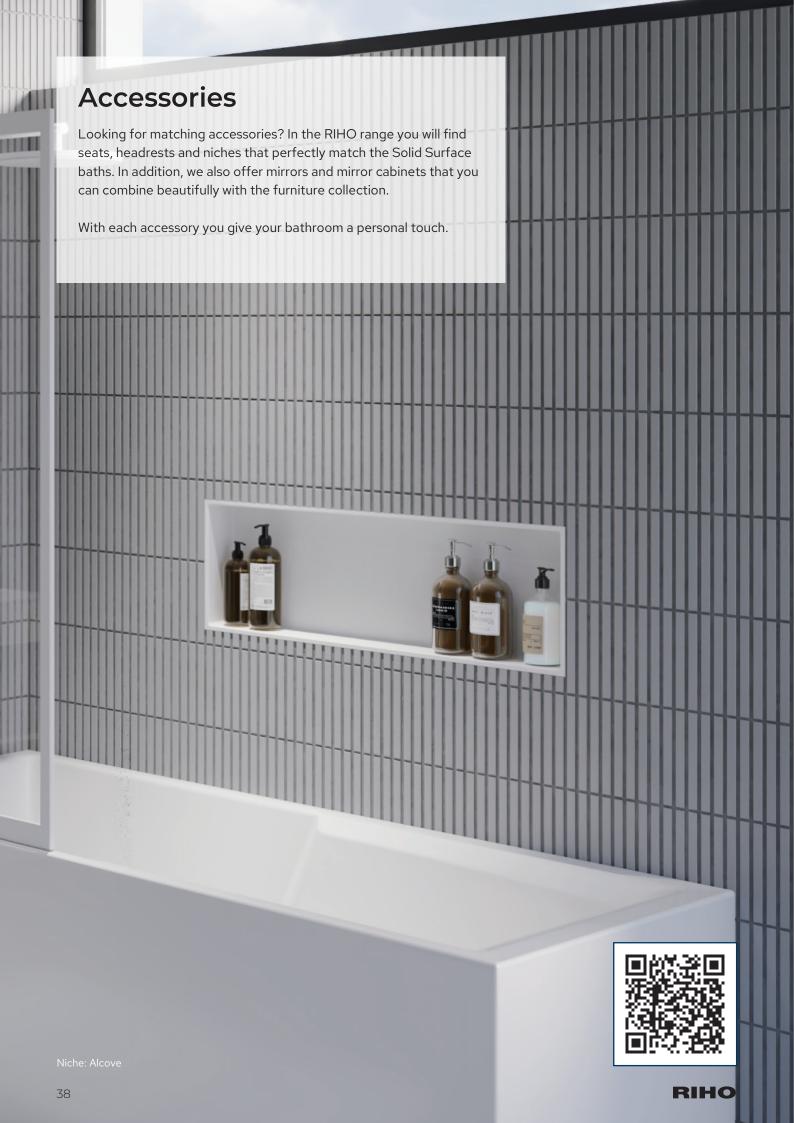

28 RIHO

A thermae bath is a whirlpool bath with various functions that allow you to create the ultimate wellness experience.

The air and water jets provide a wonderful massage that relaxes your muscles and joints. The ergonomic design gives you the perfect lying shape, allowing your body to relax completely. Using a whirlpool also gives you new energy and boosts your performance.

The subtle and, above all, cleverly incorporated drain ensures that you have efficient water drainage. So you won't be bothered by water overflow outside the shower. Have you been dreaming of an open walk-in shower for years? Then Isola is your best choice.