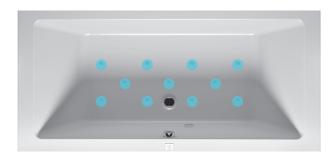

## RIHOPOOL AIR WONDERFULLY RELAXING

- 11 aerojets (relaxing bubbles)
- 1 white light
- Electronic control
- Automatic dry-blowing function
- · Aero heater

## RIHOPOOL FLOW THE POWER OF A MASSAGE

- 14 hydrojets (massage jets)
- 1 white light
- · Electronic control