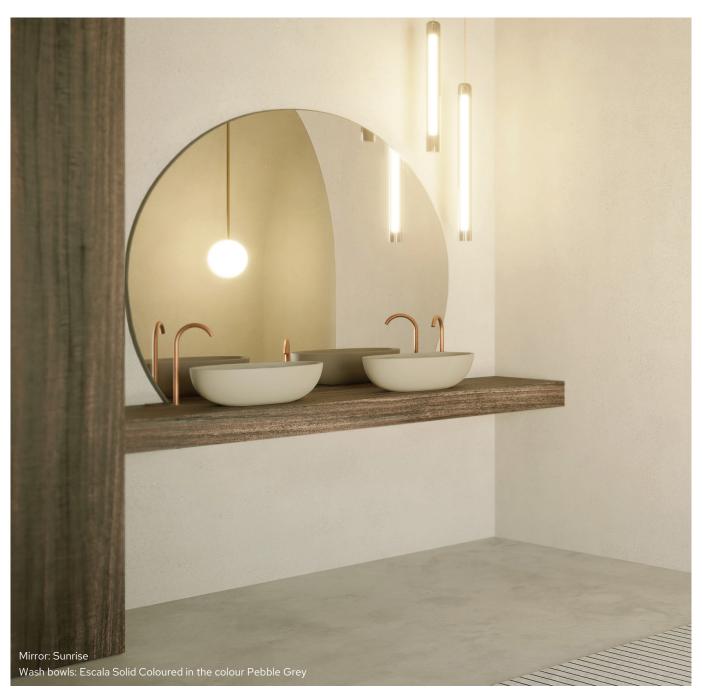

# FromScratch furniture collection

FromScratch is the high-end furniture collection of RIHO. In addition to the beautiful design, the materials used are also of a high quality.

In this collection, you can choose between the Solid Surface washbasin, the Solid Surface cover plate or a decor cover plate in combination with one of our Solid Surface bowls. These wash bowls combine beautifully with our Solid Surface bathtubs.

The collection is built around beautiful washbasins and wash bowls that can be combined with a base cabinet, frame or both. Be sure to discover our ceramic washbasins in beautiful marble finish. Combined with our stylish decors, this delivers a classy piece of furniture for everyone's bathroom. Also be sure to check out the new decors with wood and marble combined.