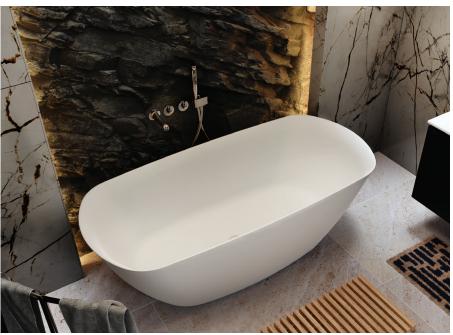

# Your style, your bathroom

The RIHO Solid Surface products have a timeless design thanks to the clean lines and pure look.

Solid Surface is a very strong and pore-free material, therefore durable and easy to maintain. It is perfectly suitable for baths, showers, washbasins and wash bowls and is a smart long-term choice.

#### Why RIHO's Solid Surface?

- √ Easy to maintain
- √ Durable material
- ✓ High-end design, beautiful shapes and clean lines
- ✓ Our Solid collection is designed in-house and produced from our own moulds
- ✓ Matching wash bowls, shower tray and accessories
- √ Trendsetter in design and comfort

#### Freestanding acrylic baths Your style, your bathroom

A freestanding bathtub gives your bathroom an instant upgrade. It gives the room a luxurious feel thanks to its chic look. In addition, a freestanding bath offers you numerous possibilities because you can place it anywhere. Is a fully freestanding bath not possible after all? Then choose a semi-freestanding version, which requires less space yet retains the practical features of a freestanding bath. Win-win!