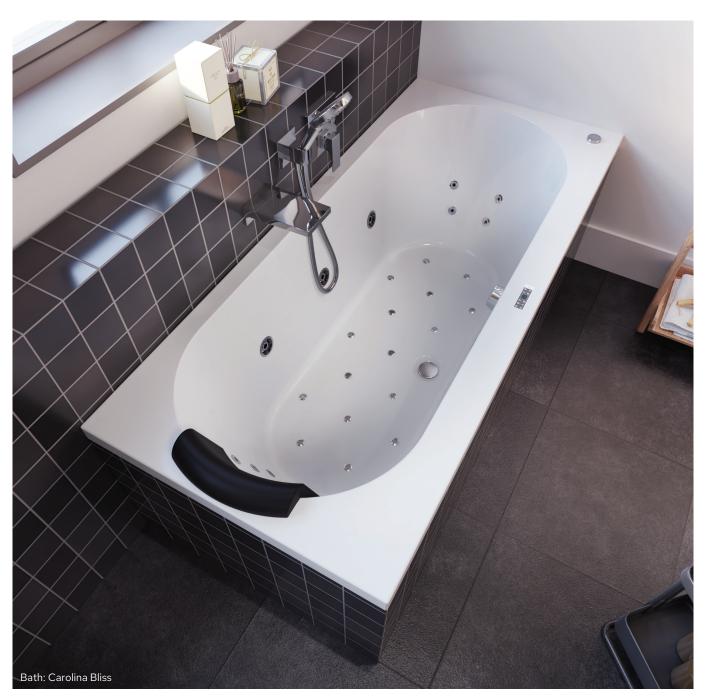

#### A moment to yourself Time for me-time

And it can be in your own home. With RIHOpools, we offer you a beautiful choice of whirlpools.

With our whirlpools, you can create your own wellness space at home. Great for relaxing after a busy day.

#### **Choose from 4 whirlpool systems**

RIHOpools are available in four systems: Air, Flow, Joy and Bliss. They all have specific functions and features. We build the system you choose into your favourite acrylic bath. So you get a stylish RIHO pool to relax in at home.

## RIHOPOOL BLISS WELLNESS EXPERIENCE AT HOME

- 16 relaxing aerojets with 5 intensity levels
- 16 hydrojets (massage jets)
- Moodlight
- Music/Bluetooth + radio function
- · Electronic control
- Automatic and manual dry-blowing function (aerojets)
- Cleaning function
- Heating function (when using hydrojets)
- Child-lock
- Aero heater