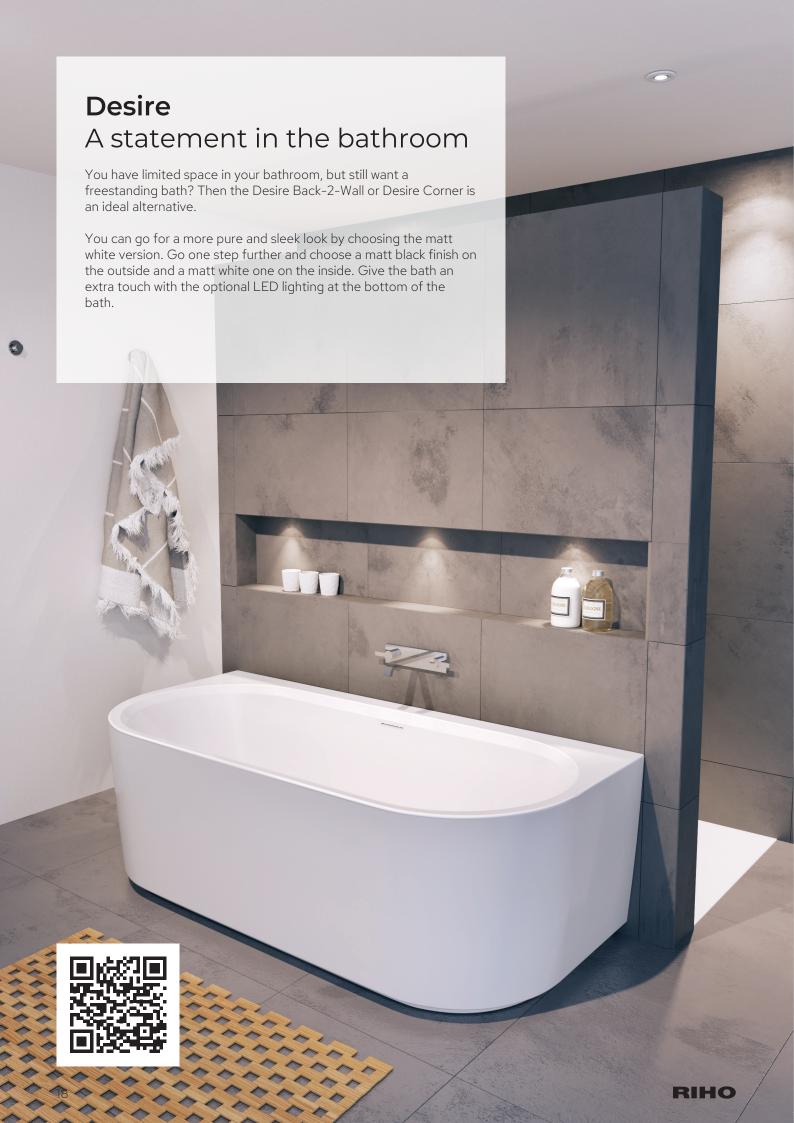

#### Freestanding acrylic baths Your style, your bathroom

A freestanding bathtub gives your bathroom an instant upgrade. It gives the room a luxurious feel thanks to its chic look. In addition, a freestanding bath offers you numerous possibilities because you can place it anywhere. Is a fully freestanding bath not possible after all? Then choose a semi-freestanding version, which requires less space yet retains the practical features of a freestanding bath. Win-win!