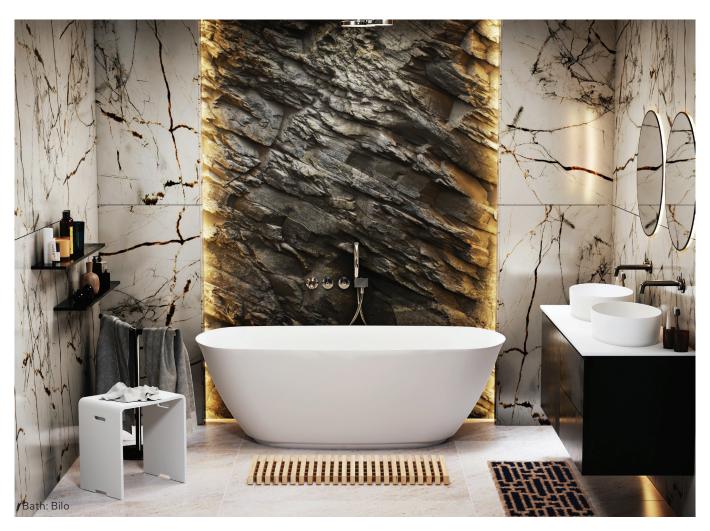

#### Earthy tones in the bathroom

For a stylish bathroom with natural tones, the Bilbao bath and Escala wash bowl in one of these full solid colours are perfect: Moss Green, Pebble Grey and Anthracite Matt.

For a beautiful concrete-look bathroom, match the Bilbao and Escala in anthracite with the Isola shower floor in anthracite.

Like the white variants, these freestanding baths and wash bowls consist of the same material and colour throughout. This makes them very durable, maintenance-friendly and scratch-resistant.

Bilbao Solid Coloured is only available in 170x80 cm.