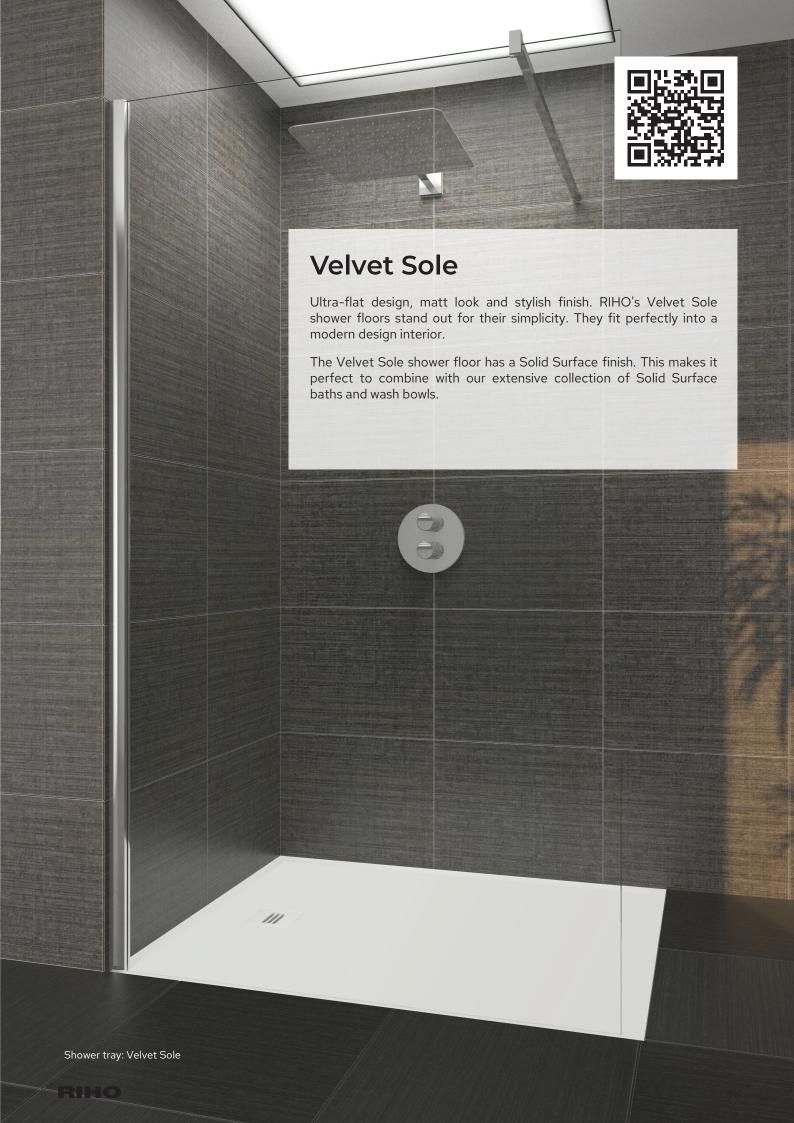

# Shower trays

RIHO shower floors offer a solution for every bathroom. Thanks to the different formats and materials, the possibilities are vast.