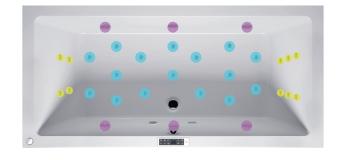

#### **Choose from 4 whirlpool systems**

RIHOpools are available in four systems: Air, Flow, Joy and Bliss. They all have specific functions and features. We build the system you choose into your favourite acrylic bath. So you get a stylish RIHO pool to relax in at home.

## RIHOPOOL AIR WONDERFULLY RELAXING

- 11 aerojets (relaxing bubbles)
- 1 white light
- Electronic control
- Automatic dry-blowing function
- · Aero heater

## RIHOPOOL JOY TO FULLY ENJOY

- 14 relaxing aerojets with 5 intensity levels
- 14 hydrojets (massage jets)
- Moodlight
- Music/Bluetooth function
- Electronic control
- Automatic and manual dry-blowing function (aerojets)
- · Aero heater

## RIHOPOOL FLOW THE POWER OF A MASSAGE

- 14 hydrojets (massage jets)
- 1 white light
- · Electronic control

## RIHOPOOL BLISS WELLNESS EXPERIENCE AT HOME

- 16 relaxing aerojets with 5 intensity levels
- 16 hydrojets (massage jets)
- Moodlight
- Music/Bluetooth + radio function
- · Electronic control
- Automatic and manual dry-blowing function (aerojets)
- Cleaning function
- Heating function (when using hydrojets)
- Child-lock
- Aero heater