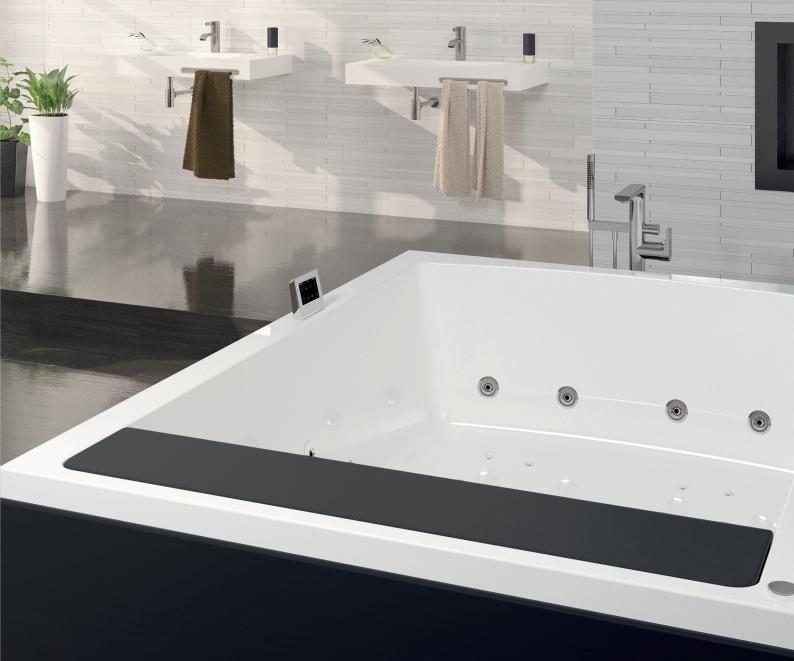

#### A moment to yourself Time for me-time

And it can be in your own home. With RIHOpools, we offer you a beautiful choice of whirlpools.

With our whirlpools, you can create your own wellness space at home. Great for relaxing after a busy day.

#### **Choose from 4 whirlpool systems**

RIHOpools are available in four systems: Air, Flow, Joy and Bliss. They all have specific functions and features. We build the system you choose into your favourite acrylic bath. So you get a stylish RIHO pool to relax in at home.

#### Listen to your favourite music through your bath!

\*\*

With the Joy and Bliss RIHOpools, it is possible to turn your bath into a speaker. So you can listen to music in your bath without seeing a speaker. Connect your device via bluetooth and play!

## RIHOPOOL AIR WONDERFULLY RELAXING

- 11 aerojets (relaxing bubbles)
- 1 white light
- Electronic control
- Automatic dry-blowing function
- · Aero heater

## RIHOPOOL JOY TO FULLY ENJOY

- 14 relaxing aerojets with 5 intensity levels
- 14 hydrojets (massage jets)
- Moodlight
- Music/Bluetooth function
- Electronic control
- Automatic and manual dry-blowing function (aerojets)
- · Aero heater

## RIHOPOOL FLOW THE POWER OF A MASSAGE

- 14 hydrojets (massage jets)
- 1 white light
- · Electronic control

## RIHOPOOL BLISS WELLNESS EXPERIENCE AT HOME

- 16 relaxing aerojets with 5 intensity levels
- 16 hydrojets (massage jets)
- Moodlight
- Music/Bluetooth + radio function
- · Electronic control
- Automatic and manual dry-blowing function (aerojets)
- Cleaning function
- Heating function (when using hydrojets)
- Child-lock
- Aero heater