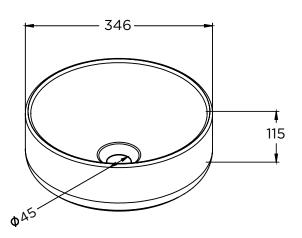

## **Cleaning Instructions**

Use clean water, non-acidic soap and a soft cloth to prevent damages on the marble coating. **Do not use** abrasive materials and acid detergent.

| Washbowl                 | Article Nr. | WxDxH (cm) | Weight (kg) |
|--------------------------|-------------|------------|-------------|
| Marmic Oval (White)      | W031004M00  | 52x39,5x13 | 8           |
| Marmic Oval (Black)      | W031004M01  | 52x39,5x13 | 8           |
| Marmic Round (White)     | W031005M00  | 34,6x11,4  | 7           |
| Marmic Round (Black)     | W031005M01  | 34,6x11,4  | 7           |
| Marmic Rectangle (White) | W031006M00  | 50x39x13   | 11          |
| Marmic Rectangle (Black) | W031006M01  | 50x39x13   | 11          |