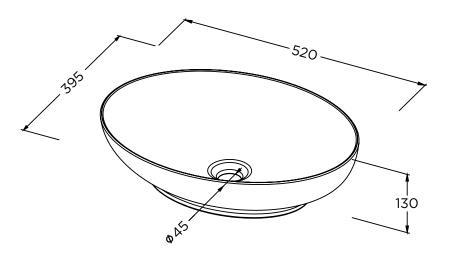

## **Cleaning Instructions**

Use clean water, non-acidic soap and a soft cloth to prevent damages on the marble coating. **Do not use** abrasive materials and acid detergent.

| Washbowl                 | Article Nr. | WxDxH (cm) | Weight (kg) |
|--------------------------|-------------|------------|-------------|
| Marmic Oval (White)      | W031004M00  | 52x39,5x13 | 8           |
| Marmic Oval (Black)      | W031004M01  | 52x39,5x13 | 8           |
| Marmic Round (White)     | W031005M00  | 34,6x11,4  | 7           |
| Marmic Round (Black)     | W031005M01  | 34,6x11,4  | 7           |
| Marmic Rectangle (White) | W031006M00  | 50x39x13   | 11          |
| Marmic Rectangle (Black) | W031006M01  | 50x39x13   | 11          |