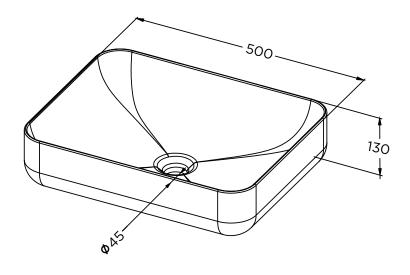

## **Cleaning Instructions**

Use clean water, non-acidic soap and a soft cloth to prevent damages on the marble coating. **Do not use** abrasive materials and acid detergent.

| Washbowl                 | Article Nr. | WxDxH (cm) | Weight (kg) |
|--------------------------|-------------|------------|-------------|
| Marmic Oval (White)      | W031004M00  | 52x39,5x13 | 8           |
| Marmic Oval (Black)      | W031004M01  | 52x39,5x13 | 8           |
| Marmic Round (White)     | W031005M00  | 34,6x11,4  | 7           |
| Marmic Round (Black)     | W031005M01  | 34,6x11,4  | 7           |
| Marmic Rectangle (White) | W031006M00  | 50x39x13   | 11          |
| Marmic Rectangle (Black) | W031006M01  | 50x39x13   | 11          |