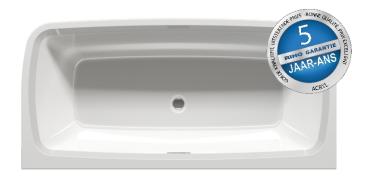

## **ADORE B2W**

This high-gloss white double-walled rectangular acrylic bath is semi-detached. The smooth overflow opening can be used for the integrated bath filler Riho Fall; a system to fill the bath through the overflow opening that makes a separate tap unnecessary. The bath is supplied complete with frame, siphon and pop-up, which allows for quick assembly.

Riho acrylic baths are made of high-quality cast acrylic, fully reinforced and all through white in colour. Our acrylic baths are non-aging and UV resistant. The material is completely pore-free and smooth. Lime will adhere poorly so no bacteria remain, also it makes the baths easy to clean. It surface is pleasantly warm. These double sided baths standard include a legset and an overflow/drain overflow/drain combination.

| Article nr. | LxWxH(cm)     | Volume*<br>(ltr) | Weight<br>(kg) | Colour       | Riho Fall | Water<br>depth<br>(cm) | Whirlpool |
|-------------|---------------|------------------|----------------|--------------|-----------|------------------------|-----------|
| B086001005  | 180 x 86 x 57 | 226              | 46             | Glossy white | х         | 38                     | х         |
| B086002005  |               |                  |                |              | Chrome    |                        |           |