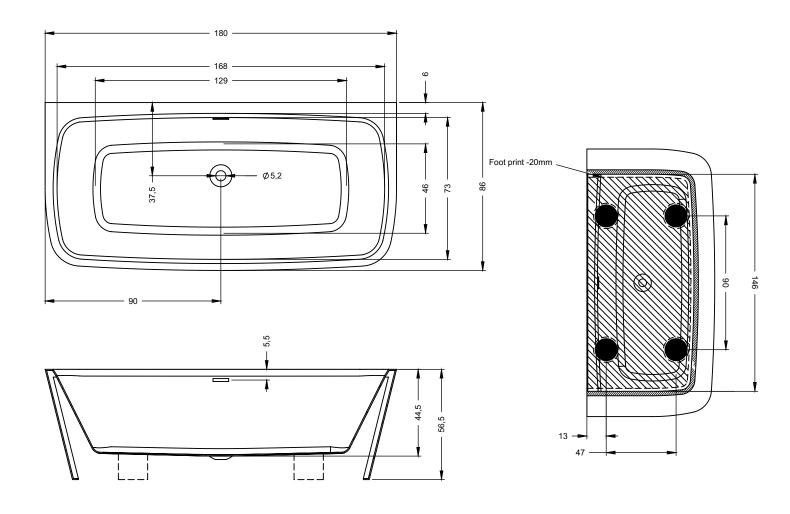

## **ADORE B2W**

This high-gloss white double-walled rectangular acrylic bath is semi-detached. The smooth overflow opening can be used for the integrated bath filler Riho Fall; a system to fill the bath through the overflow opening that makes a separate tap unnecessary. The bath is supplied complete with frame, siphon and pop-up, which allows for quick assembly.

| Article nr. | LxWxH(cm)     | Volume*<br>(ltr) | Weight<br>(kg) | Colour       | Riho Fall | Water<br>depth<br>(cm) | Whirlpool |
|-------------|---------------|------------------|----------------|--------------|-----------|------------------------|-----------|
| B086001005  | 180 x 86 x 57 | 226              | 46             | Glossy white | х         | 38                     | х         |
| B086002005  |               |                  |                |              | Chrome    |                        |           |