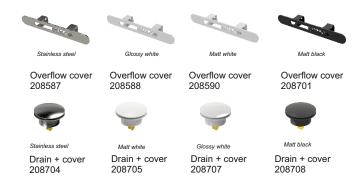

d baths standard include a legset and an overflow/drain overflow/drain combination.

| Article nr. | LxWxH(cm)     | Volume*<br>(ltr) | Weight<br>(kg) | Colour       | Riho Fall | Water<br>depth<br>(cm) | Whirlpool |
|-------------|---------------|------------------|----------------|--------------|-----------|------------------------|-----------|
| B086001005  | 180 x 86 x 57 | 226              | 46             | Glossy white | х         | 38                     | х         |
| B086002005  |               |                  |                |              | Chrome    |                        |           |

<sup>\*</sup> The volume of the bath is measured including the (average) volume of one person.

## Included







Pop-up + sifon



Riho chrome overflow cover

## Optional to purchase









Black

Bamboe planchet XL White 207004

211421