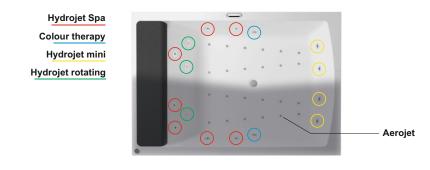

### Included

Aerojet

Hydrojet Spa

Hydrojet rotating

Hydrojet mini

Savona/Anna Headrest

Support Frame

Clic-clac Touchscreen panel overflow/drainoverflow/ drain