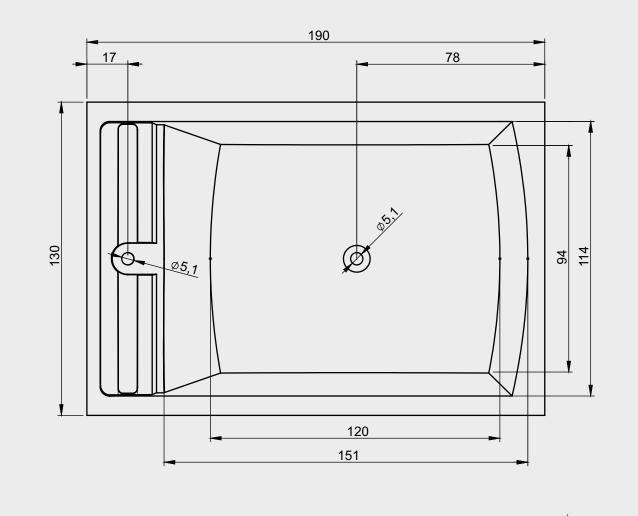

| Model | L x W x H      | Volume* | Weight | Water height |
|-------|----------------|---------|--------|--------------|
|       | (cm)           | (Itr)   | (kg)   | (cm)         |
| BZ79  | 190 x 130 x 48 | 370     | 38     | 40           |

The volume of the bath is measured including the (average) volume of two persons.