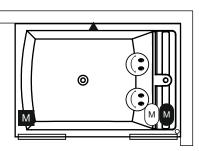

### Included

Aerojet

Hydrojet Spa

Hydrojet rotating

Hydrojet mini

Savona/Anna Headrest

Support Frame

Clic-clac Touchscreen panel overflow/drainoverflow/ drain

#### Right type

Left type

Data is subject to changes and/or errors