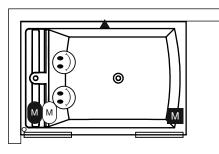

### Included

Aerojet

Hydrojet Spa

Hydrojet rotating

Hydrojet mini

Savona/Anna Headrest

Support Frame

Clic-clac Touchscreen panel overflow/drainoverflow/ drain

#### Right type

Left type

Data is subject to changes and/or errors