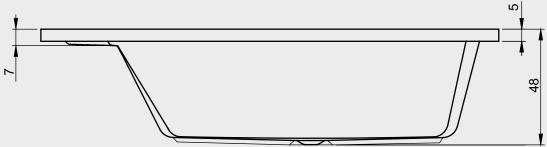

| Model | L x W x H      | Volume* | Weight | Water height |
|-------|----------------|---------|--------|--------------|
|       | (cm)           | (Itr)   | (kg)   | (cm)         |
| BZ79  | 190 x 130 x 48 | 370     | 38     | 40           |