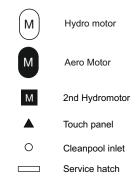

### Included

Aerojet

Hydrojet Spa

Hydrojet rotating

Hydrojet mini

Savona/Anna Headrest

Support Frame

Clic-clac Touchscreen panel overflow/drainoverflow/ drain