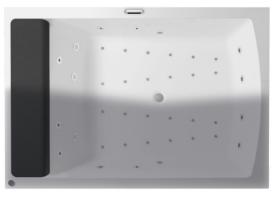

# **ANNA**

This high-gloss white thermae bath has a modern, loft-like design and is ideal for two people side by side. It is the largest bath in the acrylic bath range of Riho. The overflow is so under the big -in the design integrated black headrest placed that the water height is at maximum. There is a pop-up in the bottom. The foot end is rather vertical, creating a generous bottom size. Thermae baths include touchscreen, heating function and cleaning system.

Riho acrylic baths are made of high-quality cast acrylic, fully reinforced and all through white in colour. Our acrylic baths are non-aging and UV resistant. The material is completely pore-free and smooth. Lime will adhere poorly so no bacteria remain, also it makes the baths easy to clean. It surface is pleasantly warm. These Thermae-baths include a support frame and an overflow/drain combination.

### Included

Aerojet

Hydrojet Spa

Hydrojet rotating

Hydrojet mini

Savona/Anna Headrest

Support Frame

Clic-clac Touchscreen panel overflow/drainoverflow/ drain