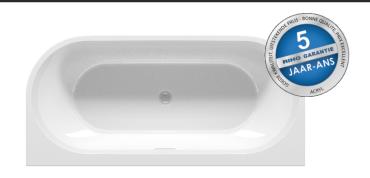

## **DESIRE B2W**

This high-gloss white or matt white double-walled oval-shaped bath is emi-detached. The bath is placed with the long side against the bathroom wall. The tight overflow opening can be equipped with Riho Fall, a system to fill the bath via the overflow opening. This makes a seperate tab unnecessary. The bath is supplied complete with frame, siphon and pop-up, which allows for quick assembly. There is also a fully freestanding (Inspire) or corner version of this model available.

Riho acrylic baths are made of high-quality cast acrylic, fully reinforced and all through white in colour. Our acrylic baths are non-aging and UV resistant. The material is completely pore-free and smooth. Lime will adhere poorly so no bacteria remain, also it makes the baths easy to clean. It surface is pleasantly warm. These double sided baths standard include a legset and an overflow/drain overflow/drain combination.

| Article nr. | LxWxH<br>(cm)    | Volume*<br>(Itr) | Weight (kg) | Colour       | Riho Fall | Water depth (cm) | Whirlpool       | Light |
|-------------|------------------|------------------|-------------|--------------|-----------|------------------|-----------------|-------|
| B089001005  | 180 x 84 x<br>60 | 230              | 43,5        | Glossy white | х         | 38               | Sparkle<br>Mood | LED   |
| B089011005  |                  |                  |             | Glossy white | Chrome    |                  |                 |       |
| B089001105  |                  |                  |             | Matt white   | х         |                  |                 |       |
| B089011105  |                  |                  |             | Matt white   | Chrome    |                  |                 |       |