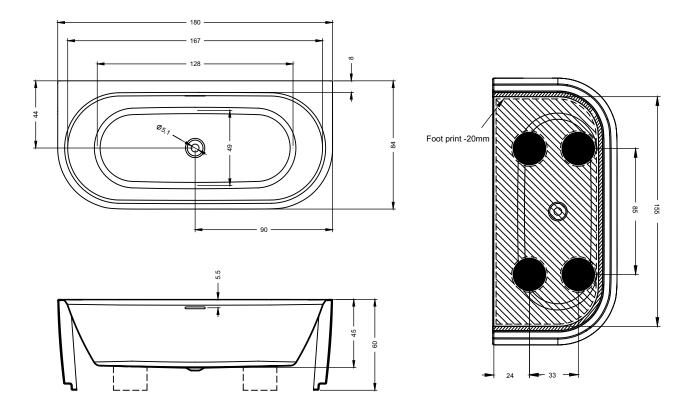

## **DESIRE B2W**

This high-gloss white or matt white double-walled oval-shaped bath is emi-detached. The bath is placed with the long side against the bathroom wall. The tight overflow opening can be equipped with Riho Fall, a system to fill the bath via the overflow opening. This makes a seperate tab unnecessary. The bath is supplied complete with frame, siphon and pop-up, which allows for quick assembly. There is also a fully freestanding (Inspire) or corner version of this model available.

Riho acrylic baths are made of high-quality cast acrylic, fully reinforced and all through white in colour. Our acrylic baths are non-aging and UV resistant. The material is completely pore-free and smooth. Lime will adhere poorly so no bacteria remain, also it makes the baths easy to clean. It surface is pleasantly warm. These double sided baths standard include a legset and an overflow/drain overflow/drain combination.

| Article nr. | LxWxH<br>(cm)    | Volume*<br>(Itr) | Weight (kg) | Colour       | Riho Fall | Water depth (cm) | Whirlpool       | Light |
|-------------|------------------|------------------|-------------|--------------|-----------|------------------|-----------------|-------|
| B089001005  | 180 x 84 x<br>60 | 230              | 43,5        | Glossy white | х         | 38               | Sparkle<br>Mood | LED   |
| B089011005  |                  |                  |             | Glossy white | Chrome    |                  |                 |       |
| B089001105  |                  |                  |             | Matt white   | х         |                  |                 |       |
| B089011105  |                  |                  |             | Matt white   | Chrome    |                  |                 |       |