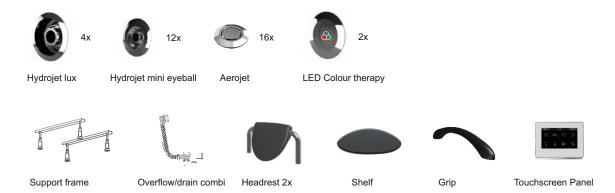

cleaning system.



Riho acrylic baths are made of high-quality cast acrylic, fully reinforced and all through white in colour. Our acrylic baths are non-aging and UV resistant. The material is completely pore-free and smooth. Lime will adhere poorly so no bacteria remain, also it makes the baths easy to clean. It surface is pleasantly warm. These Thermae-baths include a support frame and an overflow/drain combination.

| Model | L x W x H<br>(cm) | Volume*<br>(Itr) | Weight<br>(kg) | Water height (cm) |
|-------|-------------------|------------------|----------------|-------------------|
| BZ42  | 190 x 120 x 48,5  | 290              | 82             | 41                |

<sup>\*</sup> The volume of the bath is measured including the (average) volume of two persons.



## **Inclusief**



## **Optional**









Data is subject to changes and/or errors