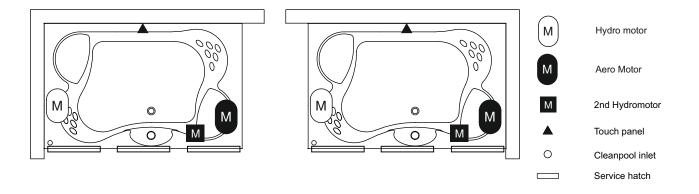

## **CLAUDIA**

This large high-gloss white thermae bath is rectangular with two diagonally placed seats and two seats higher in the other corners. There is a shelf integrated into the bath rim on the entry side under which the overflow has been removed. This creates a maximum water height. A bath with a spacious interior for much wellness. The specially designed headrests create a beautiful thermae bath for the spacious bathroom. Thermae baths include touchscreen, heating function and cleaning system.

Riho acrylic baths are made of high-quality cast acrylic, fully reinforced and all through white in colour. Our acrylic baths are non-aging and UV resistant. The material is completely pore-free and smooth. Lime will adhere poorly so no bacteria remain, also it makes the baths easy to clean. It surface is pleasantly warm. These Thermae-baths include a support frame and an overflow/drain combination.