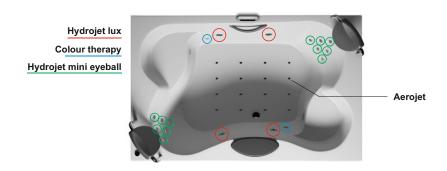

## **CLAUDIA**

This large high-gloss white thermae bath is rectangular with two diagonally placed seats and two seats higher in the other corners. There is a shelf integrated into the bath rim on the entry side under which the overflow has been removed. This creates a maximum water height. A bath with a spacious interior for much wellness. The specially designed headrests create a beautiful thermae bath for the spacious bathroom. Thermae baths include touchscreen, heating function and cleaning system.