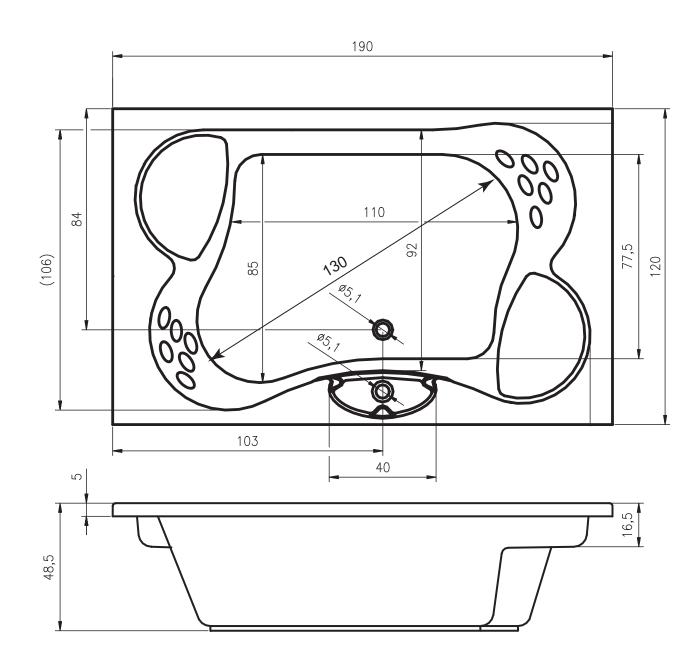

| Model | L x W x H<br>(cm) | Volume*<br>(Itr) | Weight<br>(kg) | Water height (cm) |
|-------|-------------------|------------------|----------------|-------------------|
| BZ42  | 190 x 120 x 48,5  | 290              | 82             | 41                |