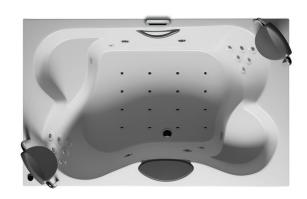

## **CLAUDIA**

This large high-gloss white thermae bath is rectangular with two diagonally placed seats and two seats higher in the other corners. There is a shelf integrated into the bath rim on the entry side under which the overflow has been removed. This creates a maximum water height. A bath with a spacious interior for much wellness. The specially designed headrests create a beautiful thermae bath for the spacious bathroom. Thermae baths include touchscreen, heating function and cleaning system.