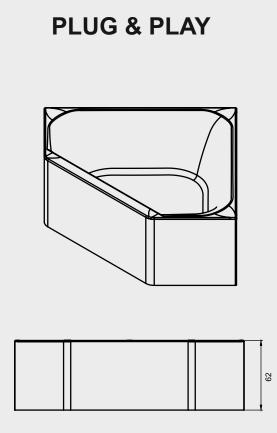

| Article nr.     | L x W x H<br>(cm) | Volume**<br>(ltr) | Weight (kg) | Water height (cm) | Option Rihopool***       |
|-----------------|-------------------|-------------------|-------------|-------------------|--------------------------|
| B005001005      | 145 x 145 x 48    | 270               | 33          | 40                | Air / Joy / Flow / Bliss |
| B005019005 p&p* | 145 x 145 x 62    | 270               | 51          | 40                | х                        |

- Plug&Play are versions with glued panels for corner placement. These baths include a leg set.
- \*\* The contents of the baths are measured including the (average) volume of one person.

<sup>\*\*\*</sup> Rihopool whirlpool systems already include a legset.