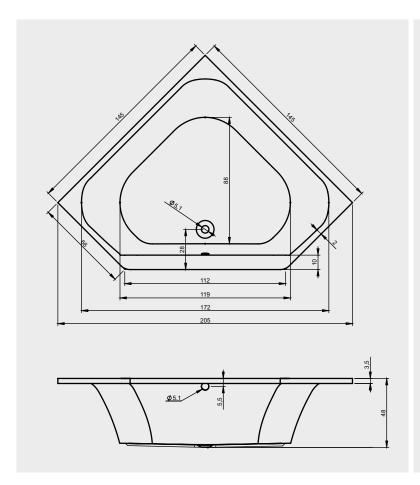

| Article nr.     | L x W x H<br>(cm) | Volume**<br>(ltr) | Weight (kg) | Water height (cm) | Option Rihopool***       |
|-----------------|-------------------|-------------------|-------------|-------------------|--------------------------|
| B005001005      | 145 x 145 x 48    | 270               | 33          | 40                | Air / Joy / Flow / Bliss |
| B005019005 p&p* | 145 x 145 x 62    | 270               | 51          | 40                | х                        |