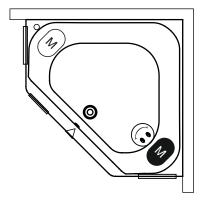

## RIHO

Right type

Left type

Motor in Air or Flow (Hydro of Aero) Hydro motor in Joy and Bliss (Hydro + Aero)

Aero Motor in Joy and Bliss (Hydro + Aero)

Control panel

Cleanpool inlet

Service hatch