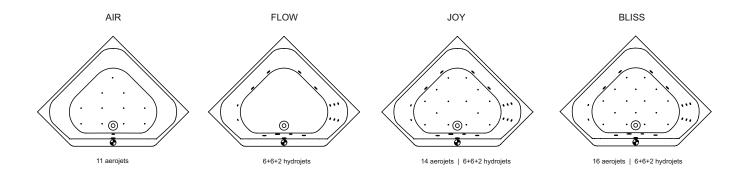

## RIHO

Right type

Left type

Motor in Air or Flow (Hydro of Aero) Hydro motor in Joy and Bliss (Hydro + Aero)

Aero Motor in Joy and Bliss (Hydro + Aero)

Control panel

Cleanpool inlet

Service hatch