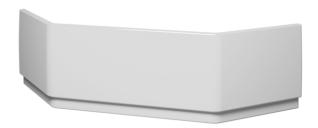

## **AUSTIN**

This high-gloss white acrylic bath is a symmetrical corner bath with a surprising amount of lounging space. Ideal for the compact bathroom. The triangular interior space has been made as large as possible, so it is also very suitable for a small family. This bath also looks a bit like the Atlanta model, which has a quarter-round front. Austin has a flattened front, so this bath is also good for tiling.