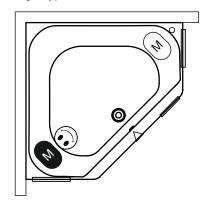

## RIHO

Right type

Left type

Motor in Air or Flow (Hydro of Aero) Hydro motor in Joy and Bliss (Hydro + Aero)

Aero Motor in Joy and Bliss (Hydro + Aero)

Control panel

Cleanpool inlet

Service hatch