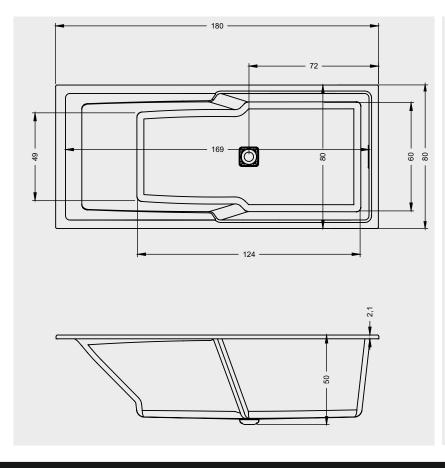

| Article number  | L x W x H<br>(cm) | Volume**<br>(ltr) | Weight (kg) | Water depth (cm) | Option<br>Rihopool*** | Overflow (type) | RIHO Fall |
|-----------------|-------------------|-------------------|-------------|------------------|-----------------------|-----------------|-----------|
| B103001005      | 180 x 80 x 50     | 260               | 28          | 41               | Air                   |                 |           |
| B103009005 P&P* | 180 x 80 x 62 (R) | 260               | 51          | 41               | х                     | Minimalist slot | Chrome    |
| B103010005 P&P* | 180 x 80 x 62 (L) | 260               | 51          | 41               | х                     |                 |           |

#### **Dimension**