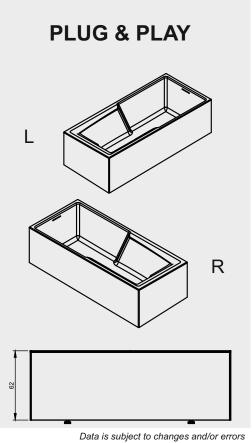

| Article number  | L x W x H<br>(cm) | Volume**<br>(ltr) | Weight (kg) | Water depth (cm) | Option<br>Rihopool*** | Overflow (type) | RIHO Fall |
|-----------------|-------------------|-------------------|-------------|------------------|-----------------------|-----------------|-----------|
| B103001005      | 180 x 80 x 50     | 260               | 28          | 41               | Air                   |                 |           |
| B103009005 P&P* | 180 x 80 x 62 (R) | 260               | 51          | 41               | х                     | Minimalist slot | Chrome    |
| B103010005 P&P* | 180 x 80 x 62 (L) | 260               | 51          | 41               | х                     |                 |           |

- \* The contents of the baths are measured including the (average) volume of one person.
- \*\* Plug&Play are versions with acryl bonded panels for corner placing. These baths include a legset.
- \*\*\* Rihopool whirlpool systems already include a legset.