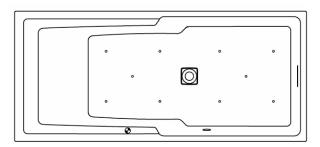

#### **AIR**

10 aerojets

Still baths are optional with light and white headrest. Still shower can be ordered with light on one side. This includes light + according headrest.

Not for P&P version!

## Whirlpool