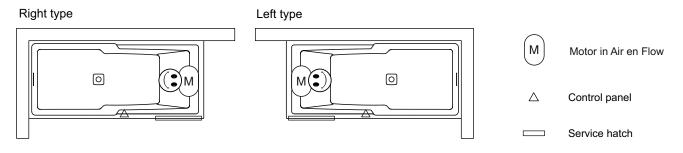

| Article number  | L x W x H<br>(cm) | Volume**<br>(ltr) | Weight (kg) | Water depth (cm) | Option<br>Rihopool*** | Overflow (type) | RIHO Fall |
|-----------------|-------------------|-------------------|-------------|------------------|-----------------------|-----------------|-----------|
| B103001005      | 180 x 80 x 50     | 260               | 28          | 41               | Air                   |                 |           |
| B103009005 P&P* | 180 x 80 x 62 (R) | 260               | 51          | 41               | х                     | Minimalist slot | Chrome    |
| B103010005 P&P* | 180 x 80 x 62 (L) | 260               | 51          | 41               | х                     |                 |           |