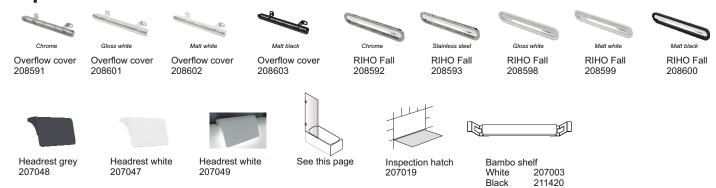

# **Optional**

### **Bath screen**

| Scandic X | 107 Scandic X108 | Scandic X109 | Scandic X109V | Scandic X409 | Scandic X500 | Novik Z107 | Novik Z500 | Grid GB501 | Lucid GD501 |  |
|-----------|------------------|--------------|---------------|--------------|--------------|------------|------------|------------|-------------|--|
|-----------|------------------|--------------|---------------|--------------|--------------|------------|------------|------------|-------------|--|