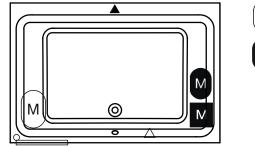

# **OLIVIA**

This high-gloss white thermae bath is suitable for two people side by side. It contains four headrests. The drain is located at the long side, which makes sure that the water height is at a maximum. The headrests for this symmetrical bath are especially designed, This makes the bath complete and extra comfortable. Thermae baths include a touchscreen, a heating function and a cleaning system.

## Included

Hydrojet mini eyeball

Aerojet

2x

Support frame

Overflow/drain combi

Headrest 4x black or grey

Touchscreen panel