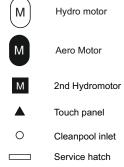

## Included

Hydrojet mini eyeball

Aerojet

2x

Support frame

Overflow/drain combi

Headrest 4x black or grey

Touchscreen panel