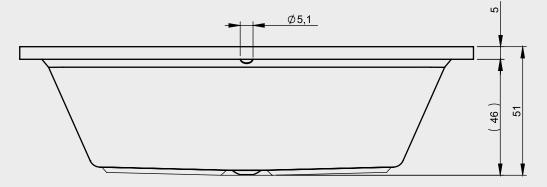

| Model | L x W x H      | Volume* | Weight | Water height |
|-------|----------------|---------|--------|--------------|
|       | (cm)           | (ltr)   | (kg)   | (cm)         |
| BZ77  | 180 x 120 x 51 | 335     | 62     | 44           |