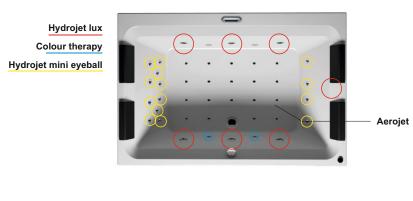

## Included

Hydrojet mini eyeball

Aerojet

2x

Support frame

Overflow/drain combi

Headrest 4x black or grey

Touchscreen panel