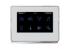

# **OLIVIA**

This high-gloss white thermae bath is suitable for two people side by side. It contains four headrests. The drain is located at the long side, which makes sure that the water height is at a maximum. The headrests for this symmetrical bath are especially designed, This makes the bath complete and extra comfortable. Thermae baths include a touchscreen, a heating function and a cleaning system.

## Included

Hydrojet mini eyeball

Aerojet

2x

Support frame

Overflow/drain combi

Headrest 4x black or grey

Touchscreen panel