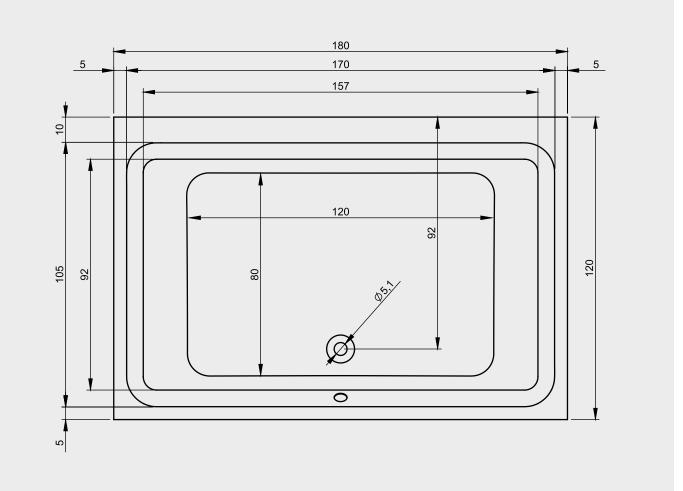

| Model | L x W x H      | Volume* | Weight | Water height |
|-------|----------------|---------|--------|--------------|
|       | (cm)           | (ltr)   | (kg)   | (cm)         |
| BZ77  | 180 x 120 x 51 | 335     | 62     | 44           |