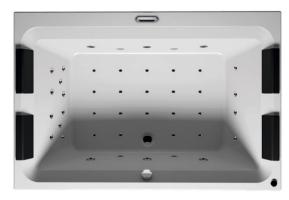

# **OLIVIA**

This high-gloss white thermae bath is suitable for two people side by side. It contains four headrests. The drain is located at the long side, which makes sure that the water height is at a maximum. The headrests for this symmetrical bath are especially designed, This makes the bath complete and extra comfortable. Thermae baths include a touchscreen, a heating function and a cleaning system.

Riho acrylic baths are made of high-quality cast acrylic, fully reinforced and all through white in colour. Our acrylic baths are more aging and ov resistant. The material is completely pore-free and smooth. Lime will adhere poorly so no bacteria remain, also it makes the baths easy to clean. It surface is pleasantly warm. These Thermae-baths include a support frame and an overflow/drain combination.

## Included

Hydrojet mini eyeball

Aerojet

2x

Support frame

Overflow/drain combi

Headrest 4x black or grey

Touchscreen panel