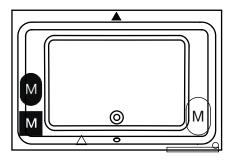

# **OLIVIA**

This high-gloss white thermae bath is suitable for two people side by side. It contains four headrests. The drain is located at the long side, which makes sure that the water height is at a maximum. The headrests for this symmetrical bath are especially designed, This makes the bath complete and extra comfortable. Thermae baths include a touchscreen, a heating function and a cleaning system.

## Included

Hydrojet mini eyeball

Aerojet

2x

Support frame

Overflow/drain combi

Headrest 4x black or grey

Touchscreen panel