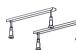

Riho acrylic baths are made of high-quality cast acrylic, fully reinforced and all through white in colour. Our acrylic baths are more aging and ov resistant. The material is completely pore-free and smooth. Lime will adhere poorly so no bacteria remain, also it makes the baths easy to clean. It surface is pleasantly warm. These Thermae-baths include a support frame and an overflow/drain combination.

## Included

Hydrojet mini eyeball

Aerojet

2x

Support frame

Overflow/drain combi

Headrest 4x black or grey

Touchscreen panel