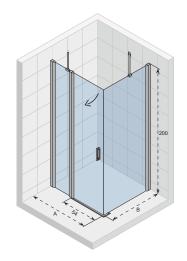

## **NOVIK** Z203

The shower cabin consists of an outward opening door and a fixed shower side wall, held by a 45' stabilizer bar. The door of 54 cm is attached to a short wall.

The Novik symmetrical shower cabins have a classic and at the same time modern appearance. The doors have an open handle and usually open outwards. The profiles are polished aluminium and the 6 mm thick glass is fitted with Riho Shield. Novik guarantees a good price/quality ratio. The cabins and walls are easy to install.

45 Degree stabilisation bar rectangular

Door with lift mechanism

| Article number | H x W x D<br>(cm) | A<br>(cm)   | B<br>(cm)   | Glass<br>(mm) |
|----------------|-------------------|-------------|-------------|---------------|
| GZ7090080      | 200 x 90 x 80     | 85,8 - 86,8 | 75,8 - 76,8 | 6             |
| GZ7090090      | 200 x 90 x 90     | 85,8 - 86,8 | 85,8 - 86,8 | 6             |