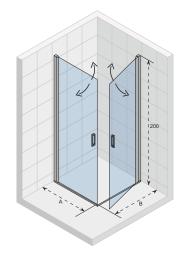

## **NOVIK** Z209

The shower cubicle consists of two outward-facing doors, each of which can have their own dimensions.

The Novik symmetrical shower cabins have a classic and at the same time modern appearance. The doors have an open handle and usually open outwards. The profiles are polished aluminium and the 6 mm thick glass is fitted with Riho Shield. Novik guarantees a good price/quality ratio. The cabins and walls are easy to install.

Door with lift mechanism

| Article number | H x W x D<br>(cm) | A<br>(cm) | B<br>(cm) | Glass<br>(mm) |
|----------------|-------------------|-----------|-----------|---------------|
| GZ2080080      | 200 x 80 x 80     | 75,6 - 77 | 75,6 - 77 | 6             |
| GZ2080090      | 200 x 80 x 90     | 75,6 - 77 | 85,6 - 87 | 6             |
| GZ2080100      | 200 x 80 x 100    | 75,6 - 77 | 95,6 - 97 | 6             |
| GZ2090090      | 200 x 90 x 90     | 85,6 - 87 | 85,6 - 87 | 6             |
| GZ2090100      | 200 x 90 x 100    | 85,6 - 87 | 95,6 - 97 | 6             |
| GZ2100100      | 200 x 100 x 100   | 95,6 - 97 | 95,6 - 97 | 6             |